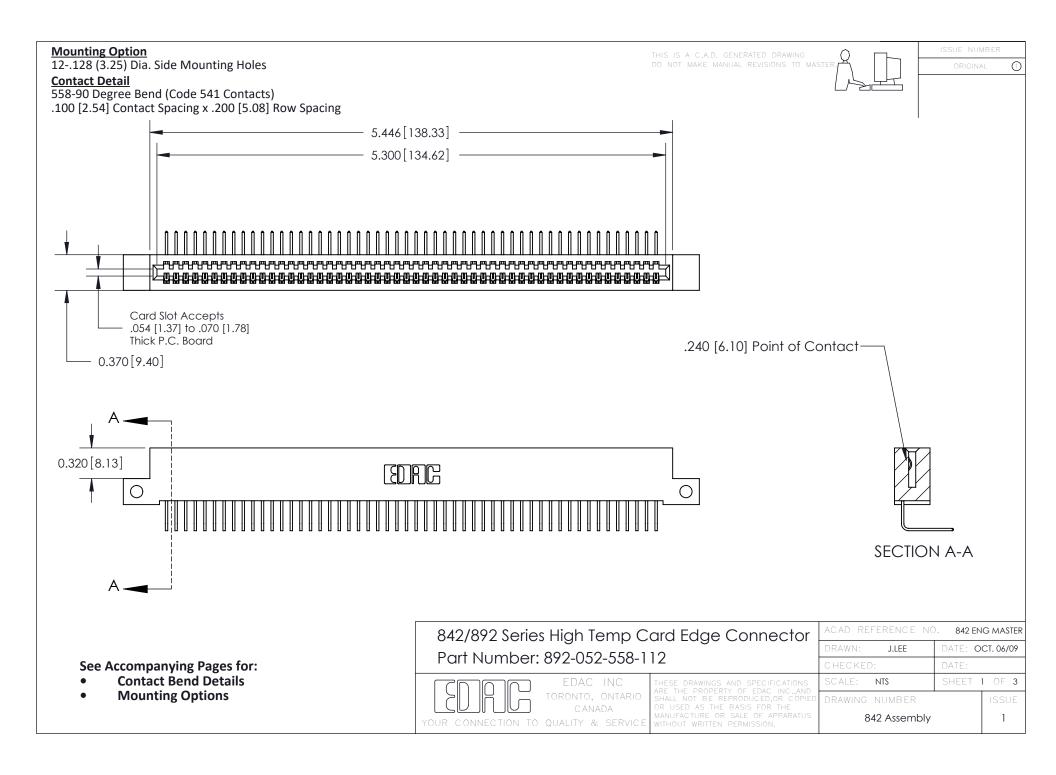

THIS IS A C.A.D. GENERATED DRAWING DO NOT MAKE MANUAL REVISIONS TO MASTER

ORIGINAL (1)



| 842/892 Series High Temp Card Edge Connector<br>Contact Bend Detail |                                                                                                 | ACAD REFERENCE NO. 842 ENG MASTER |             |                  |        |
|---------------------------------------------------------------------|-------------------------------------------------------------------------------------------------|-----------------------------------|-------------|------------------|--------|
|                                                                     |                                                                                                 | DRAWN:                            | J.LEE