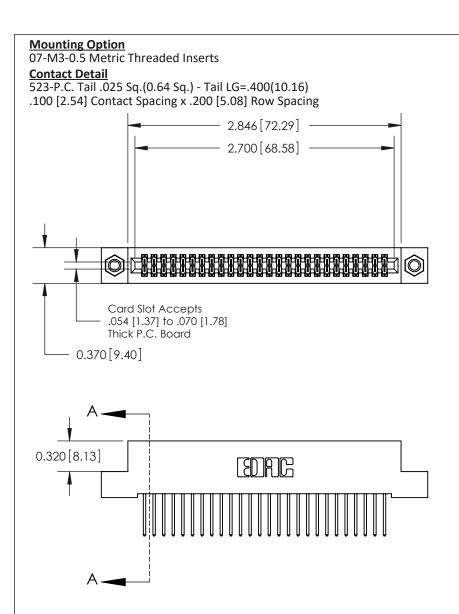

.240 [6.10] Point of Contact-

842/892 Series High Temp Card Edge Connector Part Number: 892-052-523-207

YOUR CONNECTION TO QUALITY & SERVICE

CANADA

|   | CHECKED:       | DATE: |        |  |  |
|---|----------------|-------|--------|--|--|
|   | SCALE: NTS     | SHEET | 1 OF 3 |  |  |
| D | DRAWING NUMBER |       | ISSUE  |  |  |

SECTION A-A

842 Assembly

842 ENG MASTER

DATE: OCT. 06/09

## **See Accompanying Pages for:**

- **Contact Bend Details**
- **Mounting Options**

THIS IS A C.A.D. GENERATED DRAWING DO NOT MAKE MANUAL REVISIONS TO MASTER

ISSUE NUMBE

ORIGINAL

1

| 842/892 Series High Temp Card Edge Connector<br>Contact Bend Detail |                                                                                      |             | ACAD REFERENCE NO. 842 ENG MASTER |                         |        |  |  |
|---------------------------------------------------------------------|--------------------------------------------------------------------------------------|-------------|-----------------------------------|-------------------------|--------|--|--|
|                                                                     |                                                                                      |             | J.LEE                             | DATE: <b>OCT. 06/09</b> |        |  |  |
| Corridor bendi Derdii                                               |                                                                                      | CHECKED:    |                                   | DATE:                   |        |  |  |
| EDAC INC                                                            | TORONTO, ONTARIO ARE THE PROPERTY OF EDAC INC.,AND SHALL NOT BE REPRODUCED,OR COPIED | SCALE: NTS  |                                   | SHEET 2                 | 2 OF 3 |  |  |
|                                                                     |                                                                                      | DRAWING NUI | MBER                              |                         | ISSUE  |  |  |
| MANUFACTURE OR                                                      | MANUFACTURE OR SALE OF APPARATUS WITHOUT WRITTEN PERMISSION.                         | 842 A       | Assembly                          |                         | 1      |  |  |