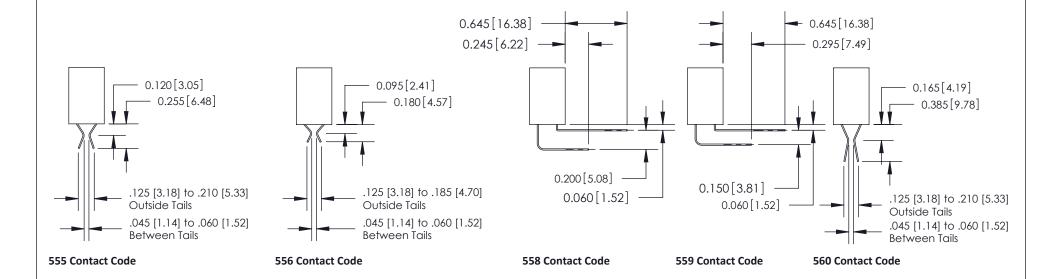

THIS IS A C.A.D. GENERATED DRAWING DO NOT MAKE MANUAL REVISIONS TO MASTER

ISSUE NUMBER

ORIGINAL

1

| 842/892 Series High Temp Card Edge Connector |                                  |          | ACAD REFERENCE NO. 842 ENG MASTER |         |           |  |
|----------------------------------------------|----------------------------------|----------|-----------------------------------|---------|-----------|--|
| Mounting Options                             |                                  | DRAWN:   | J.LEE                             | DATE: O | CT. 06/09 |  |
|                                              |                                  | CHECKED: |                                   | DATE:   |           |  |
| EDAC INC THESE DRAWINGS AND SPECIFICATIONS   | SCALE:                           | NTS      | SHEET :                           | 3 OF 3  |           |  |
| TORONTO, ONTARIO CANADA                      | /                                | DRAWING  | NUMBER                            |         | ISSUE     |  |
| CANADA I                                     | MANUFACTURE OR SALE OF APPARATUS | 8        | 342 Assembly                      |         | 1         |  |