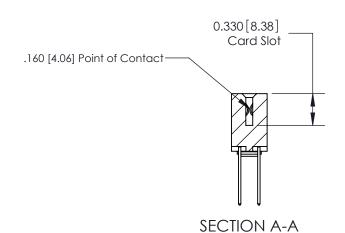

## **Contact Detail**

540-Wire Wrap .025 Sq.(0.64 Sq.) - Tail LG=.560(14.22)

.156 [3.96] Contact Spacing x .200 [5.08] Row Spacing

THIS IS A C.A.D. GENERATED DRAWING DO NOT MAKE MANUAL REVISIONS TO MASTER.

ISSUE NUMBER

ORIGINAL

**See Accompanying Pages for:** 

**Contact Bend Details** 

837/887 Series High Temp Card Edge Connector Part Number: 887-042-540-203

|                    | EDAC INC          |  |  |
|--------------------|-------------------|--|--|
|                    | TORONTO, ONTARIO  |  |  |
|                    | CANADA            |  |  |
| YOUR CONNECTION TO | QUALITY & SERVICE |  |  |