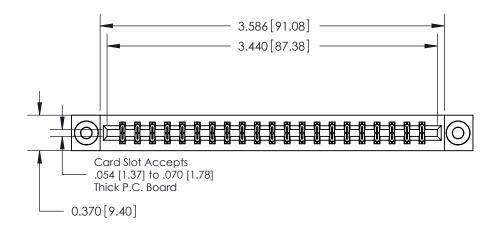

## **Contact Detail**

540-Wire Wrap .025 Sq.(0.64 Sq.) - Tail LG=.560(14.22)

.156 [3.96] Contact Spacing x .200 [5.08] Row Spacing

THIS IS A C.A.D. GENERATED DRAWING DO NOT MAKE MANUAL REVISIONS TO MASTER.

ISSUE NUMBER

ORIGINAL

**See Accompanying Pages for:** 

**Contact Bend Details** 

837/887 Series High Temp Card Edge Connector Part Number: 887-042-540-203

|                    | EDAC INC          |  |  |
|--------------------|-------------------|--|--|
|                    | TORONTO, ONTARIO  |  |  |
|                    | CANADA            |  |  |
| YOUR CONNECTION TO | QUALITY & SERVICE |  |  |