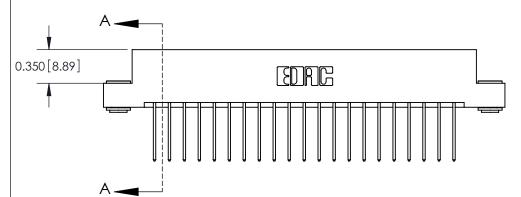

**Mounting Option** 

03-.116 (2.95) I.D. Floating Eyelets

ISSUE NUMBER

ORIGINAL

**See Accompanying Pages for:** 

**Contact Bend Details** 

837/887 Series High Temp Card Edge Connector Part Number: 887-042-540-203

|                    | EDAC INC          |  |  |
|--------------------|-------------------|--|--|
|                    | TORONTO, ONTARIO  |  |  |
|                    | CANADA            |  |  |
| YOUR CONNECTION TO | QUALITY & SERVICE |  |  |