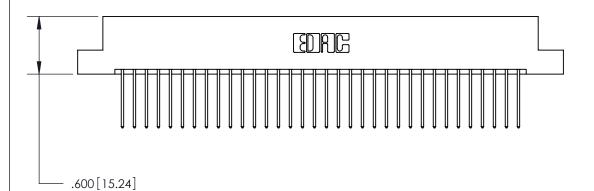

<u>Contact Dimensions:</u> 540-Wire Wrap .025 Sq. (0.64 Sq.) - Tail LG. =.560 (14.22) .125 (3.18) Contact Spacing x .250 (6.35) Row Spacing

THIS IS A C.A.D. GENERATED DRAWING DO NOT MAKE MANUAL REVISIONS TO MASTER.

ISSUE NUMBER

ORIGINAL

(1)

Card Slot Accepts .054 [1.37] to .070 [1.78] Thick P.C. Board .330 [8.38] Card Slot .160 [4.07] Point of Contact -

INSULATOR MATERIAL: THERMOPLASTIC POLYESTER, UL 94V-0 CONTACT MATERIAL; COPPER, NICKEL, TIN ALLOY CA-725