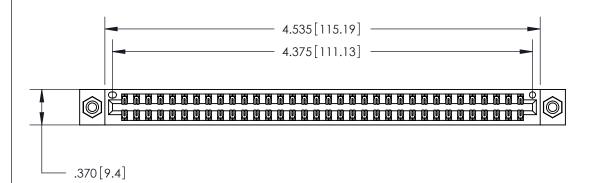

ISSUE NUMBER

ORIGINAL

(1)

Card Slot Accepts .054 [1.37] to .070 [1.78] Thick P.C. Board .330 [8.38] Card Slot .160 [4.07] Point of Contact -

INSULATOR MATERIAL: THERMOPLASTIC POLYESTER, UL 94V-0 CONTACT MATERIAL; COPPER, NICKEL, TIN ALLOY CA-725

CONTACT PLATING: GOLD ON THE MATING AREA, TIN-LEAD ON THE CONTACT TAILS, NICKEL UNDERPLATE

846/896 SERIES HIGH TEMP CARD EDGE CONNECTOR PART NUMBER: 846-068-540-208

YOUR CONNECTION TO QUALITY & SERVICE

**EDAC INC** TORONTO, ONTARIO CANADA