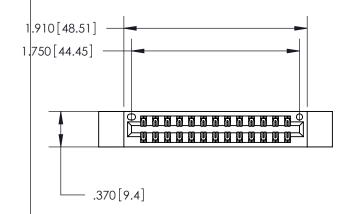

<u>Contact Dimensions:</u> 556-Extender Board Bend (Code 520 Contacts) See Sheet 2 for Contact Code 555, 556, 558, 559, 560 Dimensions

THIS IS A C.A.D. GENERATED DRAWING DO NOT MAKE MANUAL REVISIONS TO MASTER.

846/896 SERIES HIGH TEMP CARD EDGE CONNECTOR PART NUMBER: 846-026-556-212

YOUR CONNECTION TO QUALITY & SERVICE

**EDAC INC** TORONTO, ONTARIO CANADA

THESE DRAWINGS AND SPECIFICATIONS ARE THE PROPERTY OF EDAC INC., AND SHALL NOT BE REPRODUCED, OR COPIED OR USED AS THE BASIS FOR THE MANUFACTURE OR SALE OF APPARATUS WITHOUT WRITTEN PERMISSION.

| ACAD REFERENCE NO. | 846-ENG-MASTER   |
|--------------------|------------------|
| DRAWN: J.LEE       | DATE: APR. 22/09 |
| CHECKED:           | DATE:            |
| SCALE: 1:1         | SHEET 1 OF 2     |
| DRAWING NUMBER     | ISSUE            |
| 846-ENG-MASTER     | 1                |