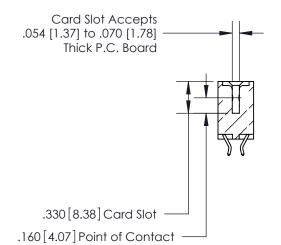

## 846/896 SERIES HIGH TEMP CARD EDGE CONNECTOR CONTACT CODE 555,556,558,559,560 DIMENSIONS

.150 [3.81]

YOUR CONNECTION TO QUALITY & SERVICE

**Contact Code 559** 

**EDAC INC** TORONTO, ONTARIO CANADA

THESE DRAWINGS AND SPECIFICATIONS ARE THE PROPERTY OF EDAC INC.,AND SHALL NOT BE REPRODUCED, OR COPIED OR USED AS THE BASIS FOR THE MANUFACTURE OR SALE OF APPARATUS WITHOUT WRITTEN PERMISSION.