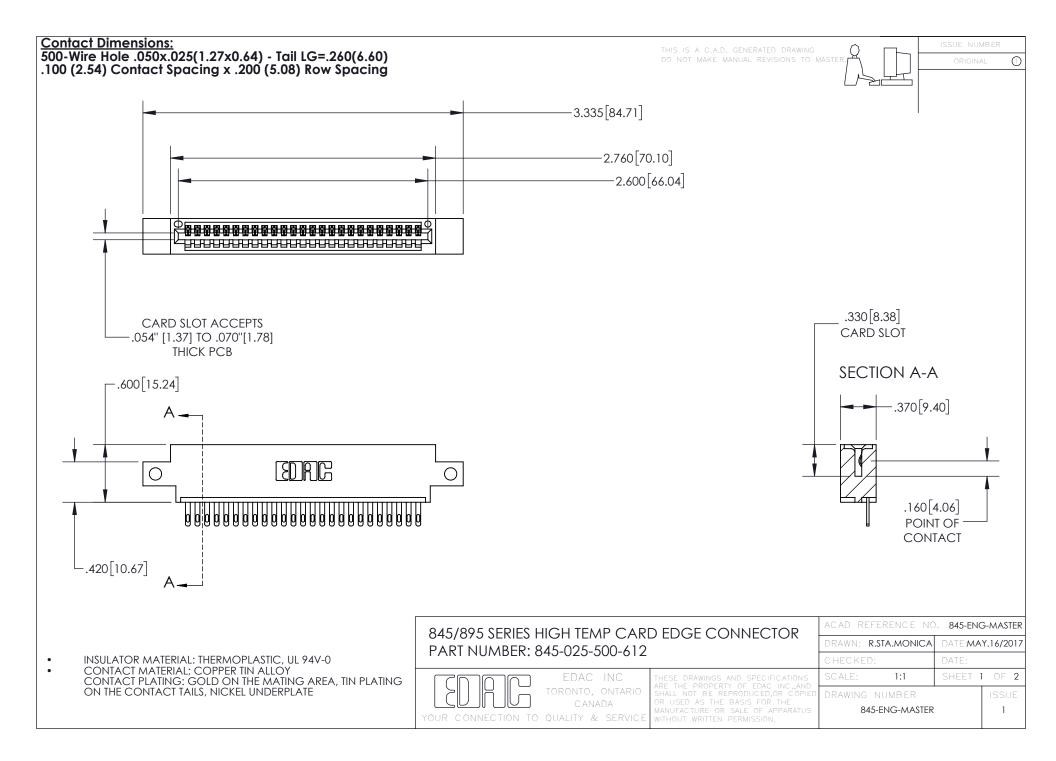

- INSULATOR MATERIAL: THERMOPLASTIC POLYESTER, UL 94V-0 DAP MATERIAL AVAILABLE UPON REQUEST
- CONTACT MATERIAL; COPPER ALLOY

CONTACT PLATING: GOLD ON THE MATING AREA, TIN PLATING ON THE CONTACT TAILS, NICKEL UNDERPLATE

## 845/895 SERIES HIGH TEMP CARD EDGE CONNECTOR CONTACT CODE 555,556,558,559,560 DIMENSIONS

YOUR CONNECTION TO QUALITY & SERVICE

|   | ACAD REFERENCE NO. 845-ENG-MASTER |                  |
|---|-----------------------------------|------------------|
|   | DRAWN: R.STA.MONICA               | DATE:MAY.16/2017 |
|   | CHECKED:                          | DATE:            |
| D | SCALE: 1:1                        | SHEET 2 OF 2     |
|   | DRAWING NUMBER                    | ISSUE            |

845-ENG-MASTER