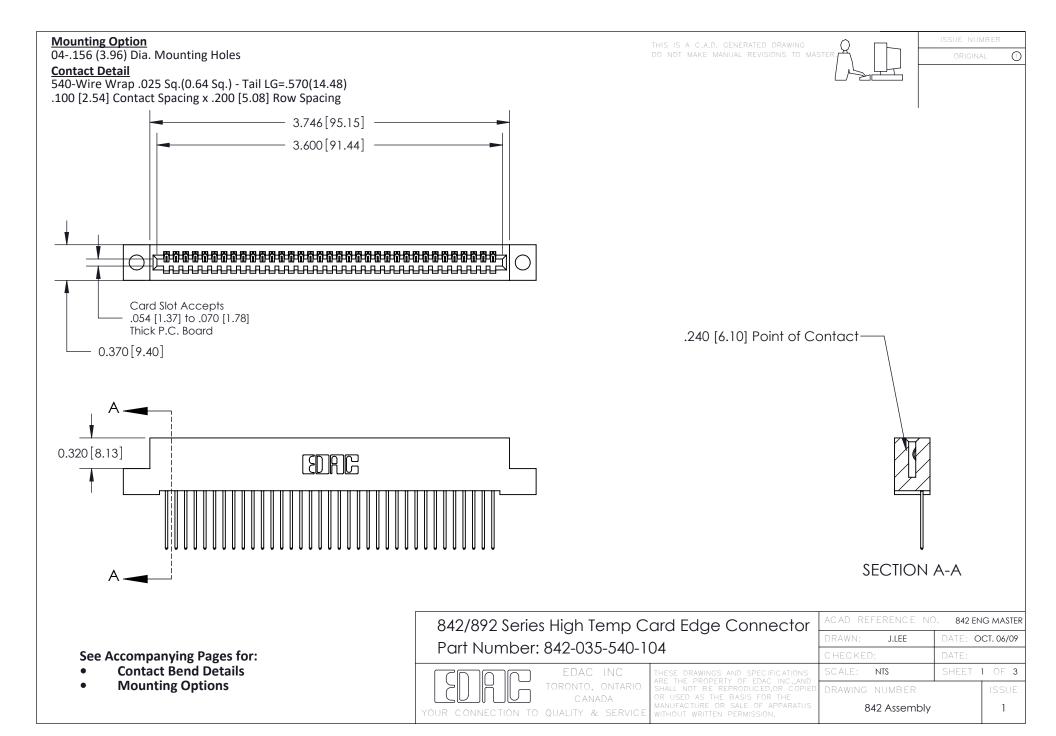

THIS IS A C.A.D. GENERATED DRAWING DO NOT MAKE MANUAL REVISIONS TO MASTER

ORIGINAL (1)



| 842/892 Series High Temp Card Edge Connector<br>Contact Bend Detail |                                                                                                 | ACAD REFERENCE NO. 842 ENG MASTER |             |                  |        |
|---------------------------------------------------------------------|-------------------------------------------------------------------------------------------------|-----------------------------------|-------------|------------------|--------|
|                                                                     |                                                                                                 | DRAWN:                            | J.LEE