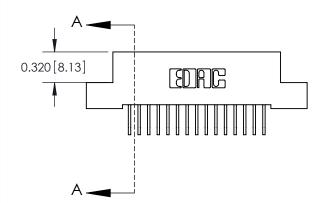

842 Assembly

THIS IS A C.A.D. GENERATED DRAWING DO NOT MAKE MANUAL REVISIONS TO MASTER

ORIGINAL (1)

| 842/892 Series High Temp C | ACAD REFERENCE NO. 842 ENG MASTER                                                                                                                            |  |              |          |          |
|----------------------------|--------------------------------------------------------------------------------------------------------------------------------------------------------------|--|--------------|----------|----------|
| Contact Bend Detail        |                                                                                                                                                              |  | J.LEE        | DATE: OC | T. 06/09 |
|                            |                                                                                                                                                              |  | ):           | DATE:    |          |
| EDAC INC                   | TORONTO, ONTARIO  CANADA  ARE THE PROPERTY OF EDAC INC., AND SHALL NOT BE REPRODUCED, OR COPIE OR USED AS THE BASIS FOR THE MANUFACTURE OR SALE OF APPARATUS |  | NTS          | SHEET :  | 2 OF 3   |
|                            |                                                                                                                                                              |  | NUMBER       |          | ISSUE    |
|                            |                                                                                                                                                              |  | 842 Assembly |          | 1        |