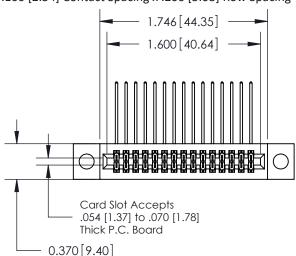

**Mounting Option** 

04-.156 (3.96) Dia. Mounting Holes

## **Contact Detail**

558-90 Degree Bend (Code 541 Contacts)

.100 [2.54] Contact Spacing x .200 [5.08] Row Spacing

**See Accompanying Pages for:** 

- **Contact Bend Details**
- **Mounting Options**

.240 [6.10] Point of Contact-

842/892 Series High Temp Card Edge Connector Part Number: 842-030-558-204

YOUR CONNECTION TO QUALITY & SERVICE

|   | ACAD REFERENCE NO. 842 ENG MASTE |                  |  |
|---|----------------------------------|------------------|--|
|   | DRAWN: J.LEE                     | DATE: OCT. 06/09 |  |
|   | CHECKED:                         | DATE:            |  |
|   | SCALE: NTS                       | SHEET 1 OF 3     |  |
| ) | DRAWING NUMBER                   | ISSUE            |  |