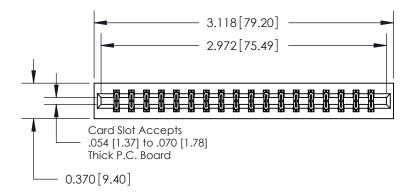

## **Contact Detail**

556-Extender Board Bend (Code 520 Contacts)

.156 [3.96] Contact Spacing x .200 [5.08] Row Spacing

THIS IS A C.A.D. GENERATED DRAWING DO NOT MAKE MANUAL REVISIONS TO MASTER.

ISSUE NUMBER

ORIGINAL

**See Accompanying Page for:** 

**Contact Bend Details** 

837/887 Series High Temp Card Edge Connector Part Number: 837-036-556-201

YOUR CONNECTION TO QUALITY & SERVICE

**EDAC INC** TORONTO, ONTARIO CANADA