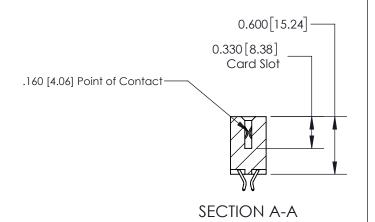

## **Contact Detail**

556-Extender Board Bend (Code 520 Contacts)

.156 [3.96] Contact Spacing x .200 [5.08] Row Spacing

THIS IS A C.A.D. GENERATED DRAWING DO NOT MAKE MANUAL REVISIONS TO MASTER.

ISSUE NUMBER

ISSUE NUMBER

ORIGINAL

1

| 837/887 Series High Temp Card Edge Connector<br>Contact Bend Detail |                                                                       | ACAD REFERENCE NO. | 837 ENG MASTER   |       |
|---------------------------------------------------------------------|-----------------------------------------------------------------------|--------------------|------------------|-------|
|                                                                     |                                                                       | DRAWN: J.LEE       | DATE: OCT. 06/09 |       |
|                                                                     |                                                                       | CHECKED:           | DATE:            |       |
| EDAC INC THESE DRAWINGS AND SPECIFICATIONS                          | SCALE: NTS                                                            | SHEET              | 2 <b>OF</b> 2    |       |
| TORONTO, ONTARIO                                                    | CANADA  OR USED AS THE BASIS FOR THE MANUFACTURE OR SALE OF APPARATUS | DRAWING NUMBER     | •                | ISSUE |
| YOUR CONNECTION TO QUALITY & SERVICE                                |                                                                       | 837 Assembly       |                  | 1     |