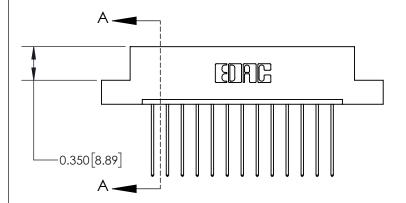

**Mounting Option** 

07-M3-0.5 Metric Threaded Inserts

## **See Accompanying Page for:**

**Contact Bend Details** 

837/887 Series High Temp Card Edge Connector Part Number: 837-013-541-107

YOUR CONNECTION TO QUALITY & SERVICE

**EDAC INC** TORONTO, ONTARIO CANADA