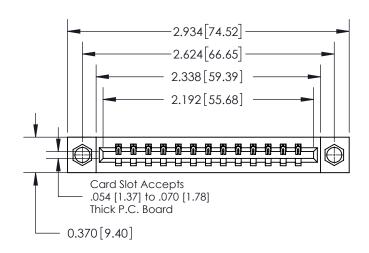

**Mounting Option** 

07-M3-0.5 Metric Threaded Inserts

## **Contact Detail**

541-Wire Wrap .025 Sq.(0.64 Sq.) - Tail LG=.750(19.05) .156 [3.96] Contact Spacing x .200 [5.08] Row Spacing

THIS IS A C.A.D. GENERATED DRAWING DO NOT MAKE MANUAL REVISIONS TO MASTER.

## **See Accompanying Page for:**

**Contact Bend Details** 

837/887 Series High Temp Card Edge Connector Part Number: 837-013-541-107

YOUR CONNECTION TO QUALITY & SERVICE

**EDAC INC** TORONTO, ONTARIO CANADA