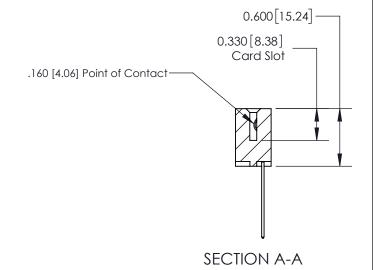

## **See Accompanying Page for:**

**Contact Bend Details** 

837/887 Series High Temp Card Edge Connector Part Number: 837-013-541-107

YOUR CONNECTION TO QUALITY & SERVICE

**EDAC INC** TORONTO, ONTARIO CANADA

ISSUE NUMBER

ORIGINAL

1

| 837/887 Series High Temp Card Edge Connector<br>Contact Bend Detail |                                                                                                                                     | ACAD REFERENCE NO. | 837 ENG MASTER   |               |
|---------------------------------------------------------------------|-------------------------------------------------------------------------------------------------------------------------------------|--------------------|------------------|---------------|
|                                                                     |                                                                                                                                     | DRAWN: J.LEE       | DATE: OCT. 06/09 |               |
|                                                                     |                                                                                                                                     | CHECKED:           | DATE:            |               |
| EDAC INC                                                            | THESE DRAWINGS AND SPECIFICATIONS ARE THE PROPERTY OF EDAC INC.,AND SHALL NOT BE REPRODUCED, OR COPIED OR USED AS THE BASIS FOR THE | SCALE: NTS         | SHEET            | 2 <b>OF</b> 2 |
| TORONTO, ONTARIO CANADA                                             |                                                                                                                                     | DRAWING NUMBER     | •                | ISSUE         |
| YOUR CONNECTION TO QUALITY & SERVICE                                | MANUFACTURE OR SALE OF APPARATUS WITHOUT WRITTEN PERMISSION.                                                                        | 837 Assembly       |                  | 1             |