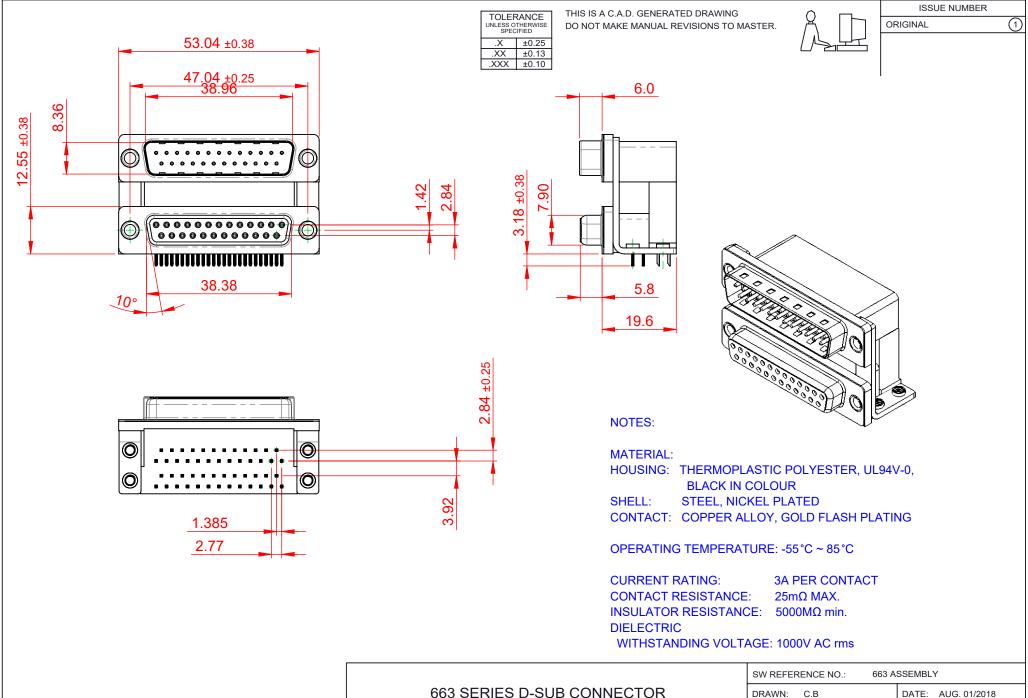

THIS SERIES FULLY CONFORMS TO THE EUROPEAN UNION DIRECTIVES 2011/65/EU FOR RoHS COMPLIANCY.

**EDAC INC** TORONTO, ONTARIO CANADA YOUR CONNECTION TO QUALITY & SERVICE

THESE DRAWINGS AND SPECIFICATIONS ARE THE PROPERTY OF EDAC INC..AND SHALL NOT BE REPRODUCED, OR COPIED OR USED AS THE BASIS FOR THE MANUFACTURE OR SALE OF APPARATUS WITHOUT WRITTEN PERMISSION.

|                                 | SW REFERENCE NO.: 663 ASSEMBLY |                    |
|---------------------------------|--------------------------------|--------------------|
|                                 | DRAWN: C.B                     | DATE: AUG. 01/2018 |
|                                 | CHECKED:                       | DATE:              |
|                                 | SCALE: (IN C.A.D. 1:1)         | SHEET 1 OF 1       |
| DRAWING NUMBER: 663-025-264-057 |                                | 264-057 ISSUE      |

DRAWING NUMBER: 663-025-264-057 PART NUMBER: 663-025-264-057