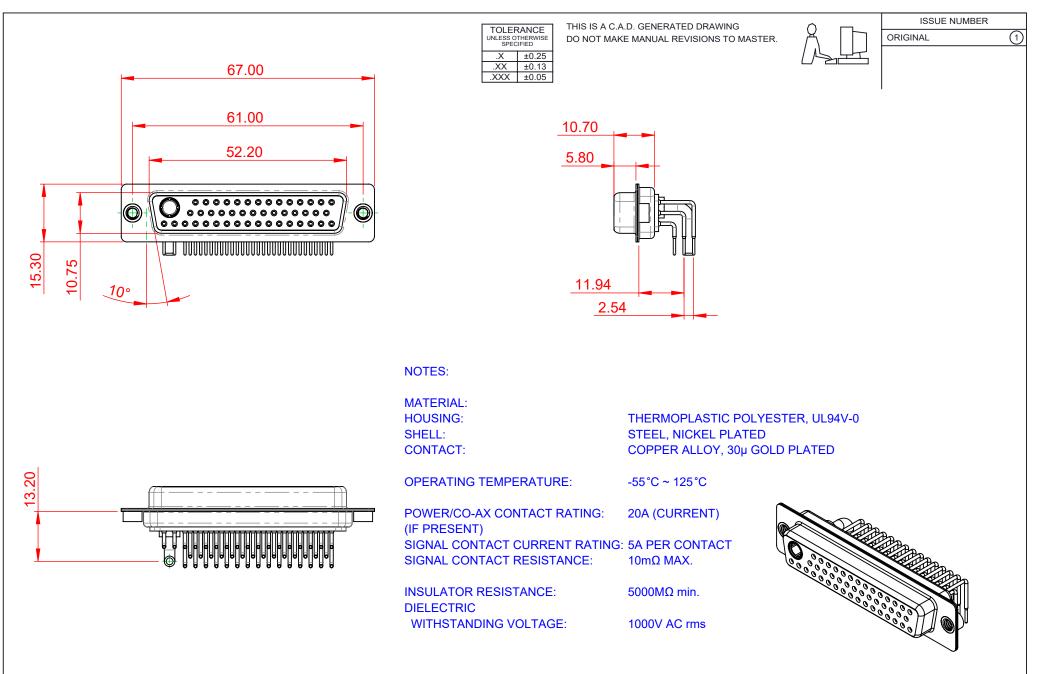

| COMBINATION D-SUB                      |                                                                           | SW REFERENCE NO.: 630 COMBO ASSEMBLY |                  |       |
|----------------------------------------|---------------------------------------------------------------------------|--------------------------------------|------------------|-------|
|                                        |                                                                           | DRAWN: C.B                           | DATE: JAN. 01/20 | 19    |
|                                        |                                                                           | CHECKED:                             | DATE:            |       |
| EDAC INC<br>TORONTO, ONTARIO<br>CANADA | NC THESE DRAWINGS AND SPECIFICATIONS<br>ARE THE PROPERTY OF EDAC INC.,AND | SCALE: (IN C.A.D. 1:1)               | SHEET 1 OF       | 2     |
|                                        | OR USED AS THE BASIS FOR THE                                              | DRAWING NUMBER: 630-47W1640-2NA      |                  | ISSUE |
| YOUR CONNECTION TO QUALITY & S         | ERVICE MANUFACTURE OR SALE OF APPARATUS WITHOUT WRITTEN PERMISSION.       | PART NUMBER: 630-47W                 | 1640-2NA         | 1     |