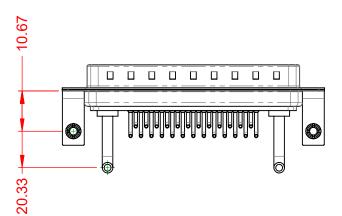

.XX ±0.13 .XXX ±0.05

-55°C ~ 125°C

1000V AC rms

|           | COMBINATION D-SUB                    |                                                                                                                                       | SW REFERENCE NO.: 629 COMBO ASSEMBLY |                  |       |
|-----------|--------------------------------------|---------------------------------------------------------------------------------------------------------------------------------------|--------------------------------------|------------------|-------|
|           |                                      |                                                                                                                                       | DRAWN: C.B                           | DATE: JAN. 01/20 | 19    |
|           |                                      |                                                                                                                                       | CHECKED:                             | DATE:            |       |
| o         | EDAC INC                             | THESE DRAWINGS AND SPECIFICATIONS<br>ARE THE PROPERTY OF EDAC INC.,AND                                                                | SCALE: (IN C.A.D. 1:1)               | SHEET 1 OF       | 2     |
| ES<br>CY. | YOUR CONNECTION TO QUALITY & SERVICE | SHALL NOT BE REPRODUCED, OR COPIED<br>OR USED AS THE BASIS FOR THE<br>MANUFACTURE OR SALE OF APPARATUS<br>WITHOUT WRITTEN PERMISSION. | DRAWING NUMBER: 629-27W2650-2NB      |                  | ISSUE |
|           |                                      |                                                                                                                                       | PART NUMBER: 629-27W                 | 2650-2NB         | 1     |