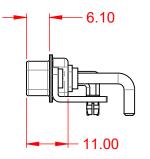

.XX ±0.13 .XXX ±0.05

-55°C ~ 125°C

1000V AC rms

|           | COMBINATION D-SUB                    |                                                                                                                                       | SW REFERENCE NO.: 629 COMBO ASSEMBLY |                  |       |
|-----------|--------------------------------------|---------------------------------------------------------------------------------------------------------------------------------------|--------------------------------------|------------------|-------|
|           |                                      |                                                                                                                                       | DRAWN: C.B                           | DATE: JAN. 01/20 | 19    |
|           |                                      |                                                                                                                                       | CHECKED:                             | DATE:            |       |
| o         | EDAC INC                             | THESE DRAWINGS AND SPECIFICATIONS<br>ARE THE PROPERTY OF EDAC INC.,AND                                                                | SCALE: (IN C.A.D. 1:1)               | SHEET 1 OF       | 2     |
| ES<br>CY. | YOUR CONNECTION TO QUALITY & SERVICE | SHALL NOT BE REPRODUCED, OR COPIED<br>OR USED AS THE BASIS FOR THE<br>MANUFACTURE OR SALE OF APPARATUS<br>WITHOUT WRITTEN PERMISSION. | DRAWING NUMBER: 629-27W2650-2NB      |                  | ISSUE |
|           |                                      |                                                                                                                                       | PART NUMBER: 629-27W                 | 2650-2NB         | 1     |