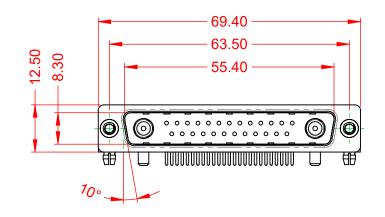

.XX ±0.13 .XXX ±0.05

-55°C ~ 125°C

1000V AC rms

|           | COMBINATION D-SUB                    |                                                                                                                                       | SW REFERENCE NO.: 629 COMBO ASSEMBLY |                  |       |
|-----------|--------------------------------------|---------------------------------------------------------------------------------------------------------------------------------------|--------------------------------------|------------------|-------|
|           |                                      |                                                                                                                                       | DRAWN: C.B                           | DATE: JAN. 01/20 | 19    |
|           |                                      |                                                                                                                                       | CHECKED:                             | DATE:            |       |
| o         | EDAC INC                             | THESE DRAWINGS AND SPECIFICATIONS<br>ARE THE PROPERTY OF EDAC INC.,AND                                                                | SCALE: (IN C.A.D. 1:1)               | SHEET 1 OF       | 2     |
| ES<br>CY. | YOUR CONNECTION TO QUALITY & SERVICE | SHALL NOT BE REPRODUCED, OR COPIED<br>OR USED AS THE BASIS FOR THE<br>MANUFACTURE OR SALE OF APPARATUS<br>WITHOUT WRITTEN PERMISSION. | DRAWING NUMBER: 629-27W2650-2NB      |                  | ISSUE |
|           |                                      |                                                                                                                                       | PART NUMBER: 629-27W                 | 2650-2NB         | 1     |