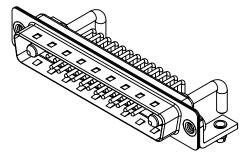

.XX ±0.13 .XXX ±0.05

-55°C ~ 125°C

1000V AC rms

|           | COMBINATION D-SUB                    |                                                                                                                                       | SW REFERENCE NO.: 629 COMBO ASSEMBLY |                  |       |
|-----------|--------------------------------------|---------------------------------------------------------------------------------------------------------------------------------------|--------------------------------------|------------------|-------|
|           |                                      |                                                                                                                                       | DRAWN: C.B                           | DATE: JAN. 01/20 | 19    |
|           |                                      |                                                                                                                                       | CHECKED:                             | DATE:            |       |
| o         | EDAC INC                             | THESE DRAWINGS AND SPECIFICATIONS<br>ARE THE PROPERTY OF EDAC INC.,AND                                                                | SCALE: (IN C.A.D. 1:1)               | SHEET 1 OF       | 2     |
| ES<br>CY. | YOUR CONNECTION TO QUALITY & SERVICE | SHALL NOT BE REPRODUCED, OR COPIED<br>OR USED AS THE BASIS FOR THE<br>MANUFACTURE OR SALE OF APPARATUS<br>WITHOUT WRITTEN PERMISSION. | DRAWING NUMBER: 629-27W2650-2NB      |                  | ISSUE |
|           |                                      |                                                                                                                                       | PART NUMBER: 629-27W                 | 2650-2NB         | 1     |