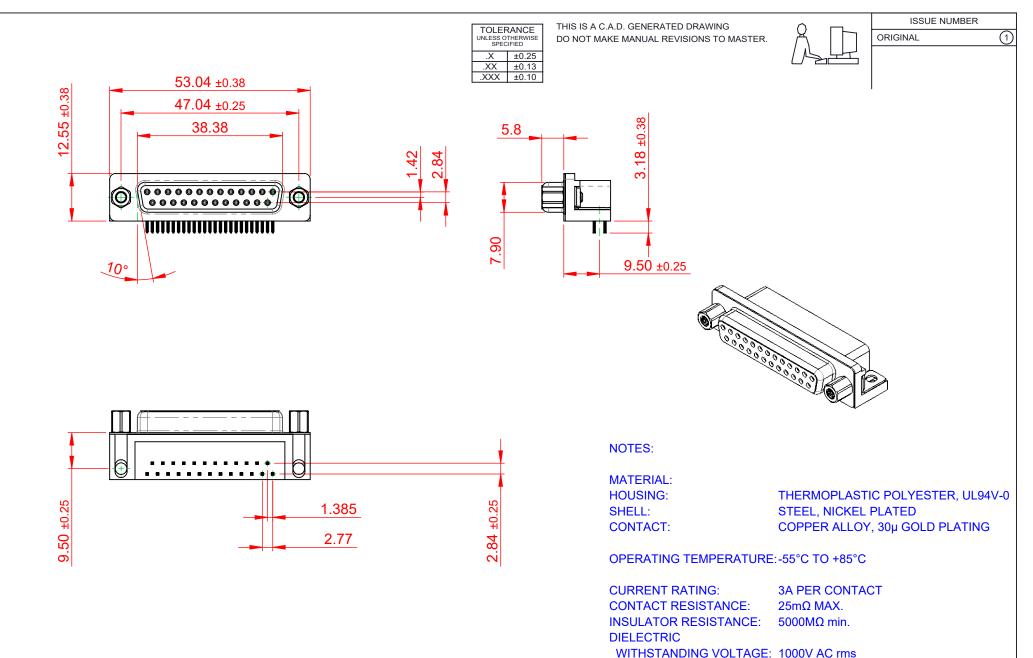

| <b>R≇HS</b> |  |
|-------------|--|
| COMPLIANT   |  |

THIS SERIES FULLY CONFORMS TO THE EUROPEAN UNION DIRECTIVES 2011/65/EU FOR RoHS COMPLIANCY.

|  | 622 SERIES D-SUB CONNECTOR             |                                                                                                                                                                                                                | SW REFERENCE NO.: 622 ASSEMBLY |                  |       |  |
|--|----------------------------------------|----------------------------------------------------------------------------------------------------------------------------------------------------------------------------------------------------------------|--------------------------------|------------------|-------|--|
|  |                                        |                                                                                                                                                                                                                | DRAWN: C.B                     | DATE: AUG. 01/20 | 018   |  |
|  |                                        |                                                                                                                                                                                                                | CHECKED:                       | DATE:            |       |  |
|  | EDAC INC<br>TORONTO, ONTARIO<br>CANADA | THESE DRAWINGS AND SPECIFICATIONS<br>ARE THE PROPERTY OF EDAC INC.,AND<br>SHALL NOT BE REPRODUCED,OR COPIED<br>OR USED AS THE BASIS FOR THE<br>MANUFACTURE OR SALE OF APPARATUS<br>WITHOUT WRITTEN PERMISSION. | SCALE: (IN C.A.D. 1:1)         | SHEET 1 OF       | 1     |  |
|  |                                        |                                                                                                                                                                                                                | DRAWING NUMBER: 622-025-6      | 668-016          | ISSUE |  |
|  |                                        |                                                                                                                                                                                                                | PART NUMBER: 622-025-6         | 668-016          | 1     |  |