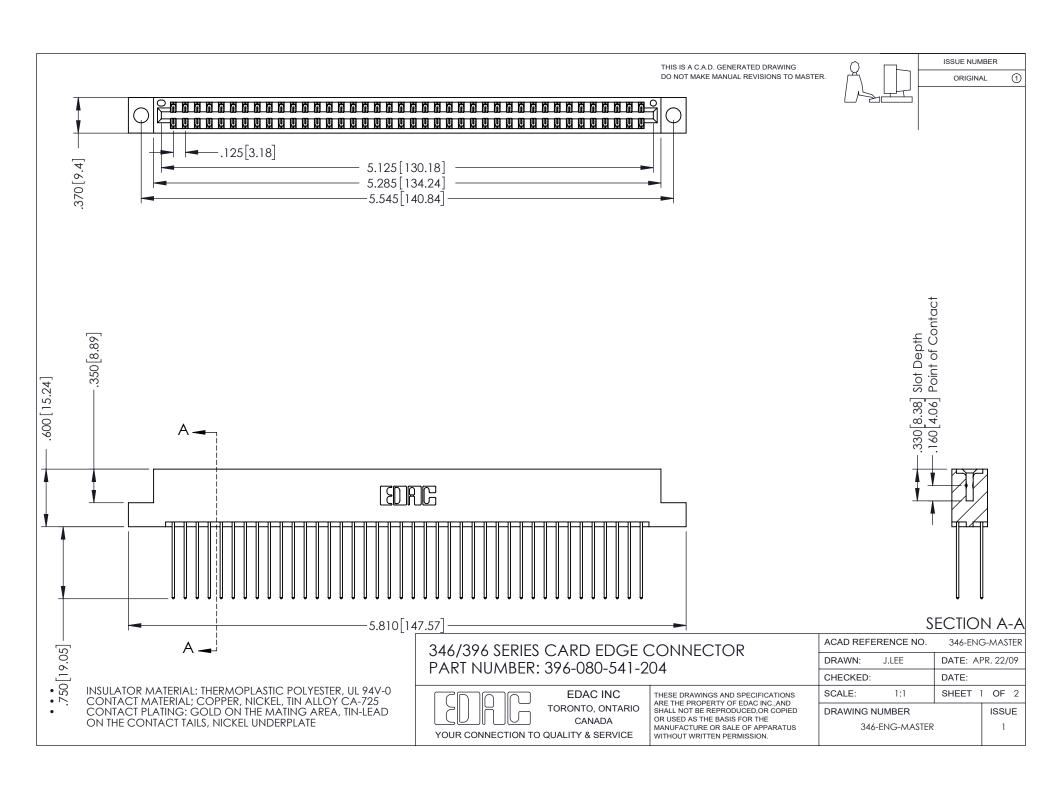

## **Contact Code 556**

INSULATOR MATERIAL: THERMOPLASTIC POLYESTER, UL 94V-0 CONTACT MATERIAL; COPPER, NICKEL, TIN ALLOY CA-725 CONTACT PLATING: GOLD ON THE MATING AREA, TIN-LEAD

ON THE CONTACT TAILS, NICKEL UNDERPLATE

## 346/396 SERIES CARD EDGE CONNECTOR CONTACT CODE 555,556,558,559,560 DIMENSIONS

YOUR CONNECTION TO QUALITY & SERVICE

**EDAC INC** TORONTO, ONTARIO CANADA

THESE DRAWINGS AND SPECIFICATIONS ARE THE PROPERTY OF EDAC INC.,AND SHALL NOT BE REPRODUCED, OR COPIED OR USED AS THE BASIS FOR THE MANUFACTURE OR SALE OF APPARATUS WITHOUT WRITTEN PERMISSION.