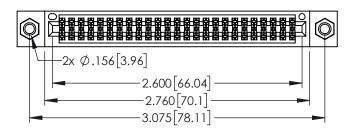

<u>Contact Dimensions:</u>
525-P.C. Tail .018 Sq.(0.46 Sq.) - Tail LG=.150(3.81)
.100 (2.54) Contact Spacing x .200 (5.08) Row Spacing

345/395 SERIES CARD EDGE CONNECTOR PART NUMBER: 395-050-525-807

YOUR CONNECTION TO QUALITY & SERVICE