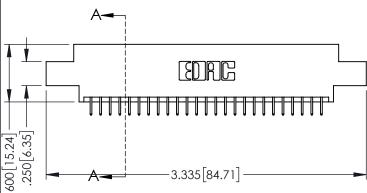

<u>Contact Dimensions:</u>
525-P.C. Tail .018 Sq.(0.46 Sq.) - Tail LG=.150(3.81)
.100 (2.54) Contact Spacing x .200 (5.08) Row Spacing

345/395 SERIES CARD EDGE CONNECTOR PART NUMBER: 395-050-525-807

YOUR CONNECTION TO QUALITY & SERVICE

ACAD REFERENCE NO 345-ENG-MASTER

INSULATOR MATERIAL: THERMOPLASTIC PBT BLACK, UL 94V-0 CONTACT MATERIAL; COPPER TIN ALLOY

CONTACT PLATING: GOLD ON THE MATING AREA, TIN PLATING ON THE CONTACT TAILS, NICKEL UNDERPLATE