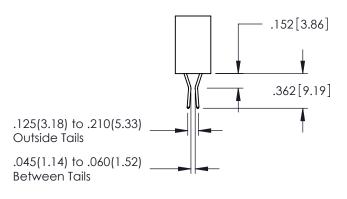

..330[8.38] CARD SLOT .160[4.06] POINT OF CONTACT

**SECTION A-A** 

.107 [2.72] .082 [2.08] .157 [4] .232 [5.89] .125(3.18) to .210(5.33) .125(3.18) to .210(5.33) Outside Tails Outside Tails .045(1.14) to .060(1.52) .045(1.14) to .060(1.52) Between Tails Between Tails **Contact Code 555 Contact Code 556** 