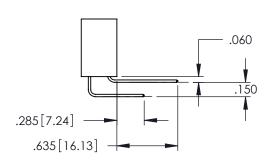

..330[8.38] CARD SLOT .160[4.06] POINT OF CONTACT

**SECTION A-A** 

.107 [2.72] .082 [2.08] .157 [4] .232 [5.89] .125(3.18) to .210(5.33) .125(3.18) to .210(5.33) Outside Tails Outside Tails .045(1.14) to .060(1.52) .045(1.14) to .060(1.52) Between Tails Between Tails **Contact Code 555 Contact Code 556** 

**Contact Code 558** 

**Contact Code 559** 

Contact Code 560

INSULATOR MATERIAL: THERMOPLASTIC POLYESTER, UL 94V-0 DAP MATERIAL AVAILABLE UPON REQUEST

CONTACT MATERIAL; COPPER ALLOY CONTACT PLATING: GOLD ON THE MATING AREA, TIN PLATING ON THE CONTACT TAILS, NICKEL UNDERPLATE