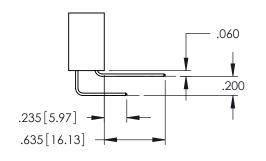

Contact Dimensions: 542-Wire Wrap .025 Sq.(0.64 Sq.) - Tail LG=.645(16.38) .100 (2.54) Contact Spacing x .200 (5.08) Row Spacing

THIS IS A C.A.D. GENERATED DRAWING DO NOT MAKE MANUAL REVISIONS TO MAST

ISSUE NUMBER