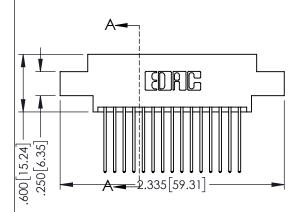

Contact Dimensions: 542-Wire Wrap .025 Sq.(0.64 Sq.) - Tail LG=.645(16.38) .100 (2.54) Contact Spacing x .200 (5.08) Row Spacing

THIS IS A C.A.D. GENERATED DRAWING DO NOT MAKE MANUAL REVISIONS TO MAST

ISSUE NUMBER