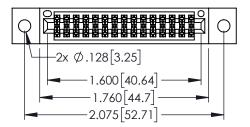

Contact Dimensions: 542-Wire Wrap .025 Sq.(0.64 Sq.) - Tail LG=.645(16.38) .100 (2.54) Contact Spacing x .200 (5.08) Row Spacing

THIS IS A C.A.D. GENERATED DRAWING DO NOT MAKE MANUAL REVISIONS TO MAST

ISSUE NUMBER