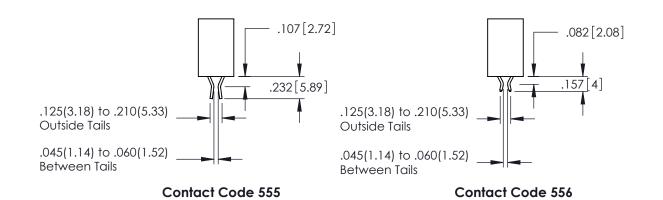

**Contact Code 558** 

Contact Code 559

**Contact Code 560** 

- INSULATOR MATERIAL: THERMOPLASTIC POLYESTER, UL 94V-0 DAP MATERIAL AVAILABLE UPON REQUEST
- CONTACT MATERIAL; COPPER ALLOY

CONTACT PLATING: GOLD ON THE MATING AREA, TIN PLATING ON THE CONTACT TAILS, NICKEL UNDERPLATE

345/395 SERIES CARD EDGE CONNECTOR CONTACT CODE 555,556,558,559,560 DIMENSIONS

YOUR CONNECTION TO QUALITY & SERVICE

|    | ACAD REFERENCE NO. 345-ENG-MASTER |                  |       |        |  |  |  |
|----|-----------------------------------|------------------|-------|--------|--|--|--|
| S  | DRAWN: R.STA.M                    | DATE:MAY.16/2017 |       |        |  |  |  |
|    | CHECKED:                          |                  | DATE: |        |  |  |  |
| ED | SCALE: 1:                         | :1               | SHEET | 2 OF 2 |  |  |  |
|    | DRAWING NUMBER                    |                  |       | ISSUE  |  |  |  |