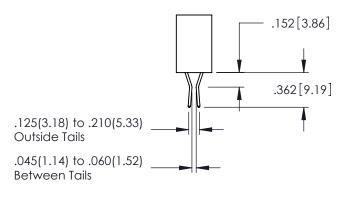

**Contact Code 558** 

Contact Code 559

**Contact Code 560** 

- INSULATOR MATERIAL: THERMOPLASTIC POLYESTER, UL 94V-0 DAP MATERIAL AVAILABLE UPON REQUEST
- CONTACT MATERIAL; COPPER ALLOY

CONTACT PLATING: GOLD ON THE MATING AREA, TIN PLATING ON THE CONTACT TAILS, NICKEL UNDERPLATE