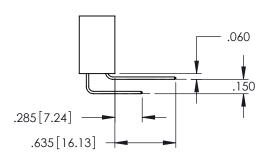

**Contact Code 558** 

Contact Code 559

**Contact Code 560** 

- INSULATOR MATERIAL: THERMOPLASTIC POLYESTER, UL 94V-0 DAP MATERIAL AVAILABLE UPON REQUEST
- CONTACT MATERIAL; COPPER ALLOY

CONTACT PLATING: GOLD ON THE MATING AREA, TIN PLATING ON THE CONTACT TAILS, NICKEL UNDERPLATE