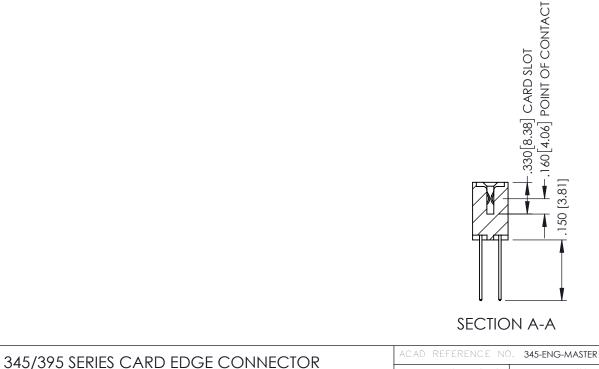

345/395 SERIES CARD EDGE CONNECTOR CONTACT CODE 555,556,558,559,560 DIMENSIONS

YOUR CONNECTION TO QUALITY & SERVICE

|    | ACAD REFERENCE NO. 345-ENG-MASTER |                  |       |        |  |  |  |
|----|-----------------------------------|------------------|-------|--------|--|--|--|
| S  | DRAWN: R.STA.M                    | DATE:MAY.16/2017 |       |        |  |  |  |
|    | CHECKED:                          |                  | DATE: |        |  |  |  |
| ED | SCALE: 1:                         | :1               | SHEET | 2 OF 2 |  |  |  |
|    | DRAWING NUMBER                    |                  |       | ISSUE  |  |  |  |