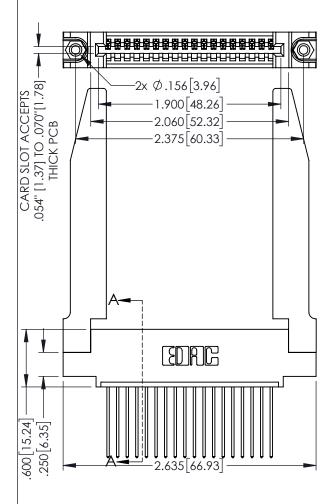

345/395 SERIES CARD EDGE CONNECTOR PART NUMBER: 395-018-541-478

EDNG

EDAC INC TORONTO, ONTARIO CANADA

YOUR CONNECTION TO QUALITY & SERVICE

| THESE DRAWINGS AND SPECIFICATIONS ARE THE PROPERTY OF EDAC INC.,AND SHALL NOT BE REPRODUCED,OR COPIED OR USED AS THE BASIS FOR THE MANUFACTURE OR SALE OF APPARATUS WITHOUT WRITTEN PERMISSION. |
|-------------------------------------------------------------------------------------------------------------------------------------------------------------------------------------------------|

Contact Dimensions: 541-Wire Wrap .025 Sq.(0.64 Sq.) - Tail LG=.750(19.05) .100 (2.54) Contact Spacing x .200 (5.08) Row Spacing

THIS IS A C.A.D. GENERATED DRAWING DO NOT MAKE MANUAL REVISIONS TO MAST

BOUL NUMBER

ORIGINAL

.160[4.06] POINT OF CONTACT

-.330[8.38] CARD SLOT

1

INSULATOR MATERIAL: THERMOPLASTIC PBT BLACK, UL 94V-0
CONTACT MATERIAL; COPPER TIN ALLOY

CONTACT PLATING: GOLD ON THE MATING AREA, TIN PLATING ON THE CONTACT TAILS, NICKEL UNDERPLATE