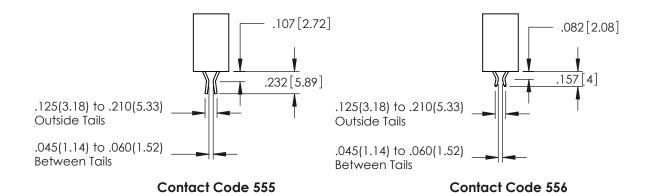

345/395 SERIES CARD EDGE CONNECTOR CONTACT CODE 555,556,558,559,560 DIMENSIONS

YOUR CONNECTION TO QUALITY & SERVICE

ACAD REFERENCE NO. 345-ENG-MASTER DATE:MAY.16/2017 DRAWN: R.STA.MONICA 1:1 SHEET 2 OF 2

SECTION A-A

**Contact Code 558** 

Contact Code 559

Contact Code 560

INSULATOR MATERIAL: THERMOPLASTIC POLYESTER, UL 94V-0

DAP MATERIAL AVAILABLE UPON REQUEST

CONTACT MATERIAL; COPPER ALLOY CONTACT PLATING: GOLD ON THE MATING AREA, TIN PLATING ON THE CONTACT TAILS, NICKEL UNDERPLATE