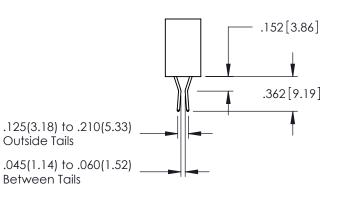

SECTION A-A

**Contact Code 558** 

Contact Code 559

Contact Code 560

INSULATOR MATERIAL: THERMOPLASTIC POLYESTER, UL 94V-0

DAP MATERIAL AVAILABLE UPON REQUEST

CONTACT MATERIAL; COPPER ALLOY CONTACT PLATING: GOLD ON THE MATING AREA, TIN PLATING ON THE CONTACT TAILS, NICKEL UNDERPLATE

345/395 SERIES CARD EDGE CONNECTOR CONTACT CODE 555,556,558,559,560 DIMENSIONS

YOUR CONNECTION TO QUALITY & SERVICE

ACAD REFERENCE NO. 345-ENG-MASTER DATE:MAY.16/2017 DRAWN: R.STA.MONICA 1:1 SHEET 2 OF 2