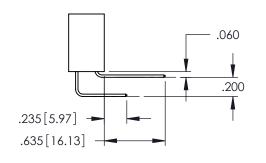

345/395 SERIES CARD EDGE CONNECTOR CONTACT CODE 555,556,558,559,560 DIMENSIONS

YOUR CONNECTION TO QUALITY & SERVICE

ACAD REFERENCE NO. 345-ENG-MASTER DATE:MAY.16/2017 DRAWN: R.STA.MONICA 1:1 SHEET 2 OF 2

SECTION A-A

**Contact Code 558** 

Contact Code 559

Contact Code 560

INSULATOR MATERIAL: THERMOPLASTIC POLYESTER, UL 94V-0

DAP MATERIAL AVAILABLE UPON REQUEST

CONTACT MATERIAL; COPPER ALLOY CONTACT PLATING: GOLD ON THE MATING AREA, TIN PLATING ON THE CONTACT TAILS, NICKEL UNDERPLATE