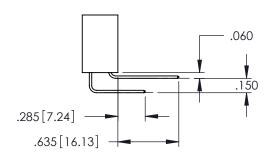

345/395 SERIES CARD EDGE CONNECTOR CONTACT CODE 555,556,558,559,560 DIMENSIONS

YOUR CONNECTION TO QUALITY & SERVICE

ACAD REFERENCE NO. 345-ENG-MASTER DATE:MAY.16/2017 DRAWN: R.STA.MONICA 1:1 SHEET 2 OF 2

SECTION A-A

**Contact Code 558** 

Contact Code 559

Contact Code 560

INSULATOR MATERIAL: THERMOPLASTIC POLYESTER, UL 94V-0

DAP MATERIAL AVAILABLE UPON REQUEST

CONTACT MATERIAL; COPPER ALLOY CONTACT PLATING: GOLD ON THE MATING AREA, TIN PLATING ON THE CONTACT TAILS, NICKEL UNDERPLATE