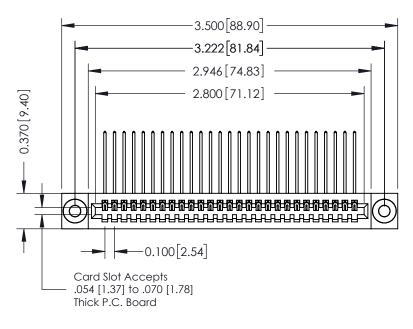

| 342 / 392 Card Edge Connector |
|-------------------------------|
| Part Number: 392-027-559-103  |

YOUR CONNECTION TO QUALITY & SERVICE

342 ENG MASTER J.LEE DATE: OCT. 06/09 SHEET 1 OF 3 NTS

342 Assembly