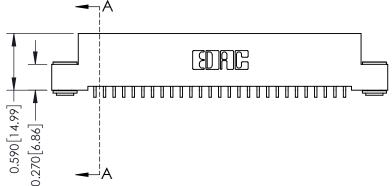

| 342 / 392 Card Edge Connector |
|-------------------------------|
| Part Number: 392-027-559-103  |

YOUR CONNECTION TO QUALITY & SERVICE

342 ENG MASTER J.LEE DATE: OCT. 06/09 SHEET 1 OF 3 NTS

342 Assembly