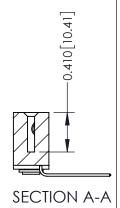

**Mounting Option** 

03-.116 (2.95) I.D. Floating Eyelets

**Contact Detail** 

559-90 Degree Bend (Code 541 Contacts) .100 [2.54] Contact Spacing x .200 [5.08] Row Spacing

**See Accompanying Pages for:** 

- **Contact Bend Details**
- **Mounting Options**

THIS IS A C.A.D. GENERATED DRAWING DO NOT MAKE MANUAL REVISIONS TO MASTER

ISSUE NUMBER

ORIGINAL

1

| 342 / 392 Card Edge Connector<br>Mounting Options |                                                                                                                                             | ACAD REFERENCE NO. 342 ENG MASTER |         |           |  |  |
|---------------------------------------------------|---------------------------------------------------------------------------------------------------------------------------------------------|-----------------------------------|---------|-----------|--|--|
|                                                   |                                                                                                                                             | DRAWN: J.LEE                      | DATE: O | CT. 06/09 |  |  |
|                                                   |                                                                                                                                             | CHECKED:                          | DATE:   |           |  |  |
| EDAC INC                                          | THESE DRAWINGS AND SPECIFICATIONS<br>ARE THE PROPERTY OF EDAC INC.,AND<br>SHALL NOT BE REPRODUCED,OR COPIED<br>OR USED AS THE BASIS FOR THE | SCALE: NTS                        | SHEET : | 3 OF 3    |  |  |
| TORONTO, ONTARIO                                  |                                                                                                                                             | DRAWING NUMBER                    | •       | ISSUE     |  |  |
| YOUR CONNECTION TO QUALITY & SERVICE              | MANUFACTURE OR SALE OF APPARATUS                                                                                                            | 342 Assembly                      |         | 1         |  |  |