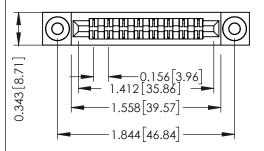

Mounting Option
.116 (2.95) I.D. Floating Eyelets

**Contact Detail** 

Wire Hole .087x.013(2.21x0.33) - Tail LG .282(7.16) .156 [3.96] Contact Spacing x .200 [5.08] Row Spacing THIS IS A C.A.D. GENERATED DRAWING DO NOT MAKE MANUAL REVISIONS TO MAS