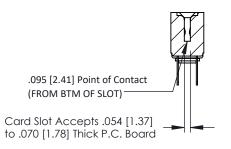

Mounting Option
.116 (2.95) I.D. Floating Eyelets

**Contact Detail** 

Wire Hole .087x.013(2.21x0.33) - Tail LG .282(7.16) .156 [3.96] Contact Spacing x .200 [5.08] Row Spacing THIS IS A C.A.D. GENERATED DRAWING DO NOT MAKE MANUAL REVISIONS TO MAS