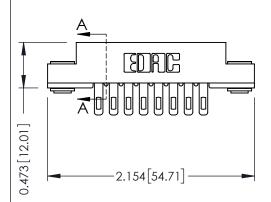

## SECTION A-A

307 ENG MASTER
DATE: AUG. 11/09

SHEET 1 OF 3

J.LEE

307 Assembly

NTS

| 307 / 357 Card Edge Connector<br>Part Number: 357-016-400-203 |                                                                   | AC A |
|---------------------------------------------------------------|-------------------------------------------------------------------|------|
|                                                               |                                                                   | DRA  |
|                                                               |                                                                   | СНЕ  |
| EDAC INC                                                      | THESE DRAWINGS AND SPECIFICATIONS ARE THE PROPERTY OF EDAC INCAND | SCA  |
| TORONTO, ONTARIO                                              | SHALL NOT BE REPRODUCED, OR COPIED  OR USED AS THE BASIS FOR THE  | DRA  |
| YOUR CONNECTION TO QUALITY & SERVIC                           | MANUFACTURE OR SALE OF APPARATUS                                  |      |
|                                                               | - Interest in the second second                                   | 1    |