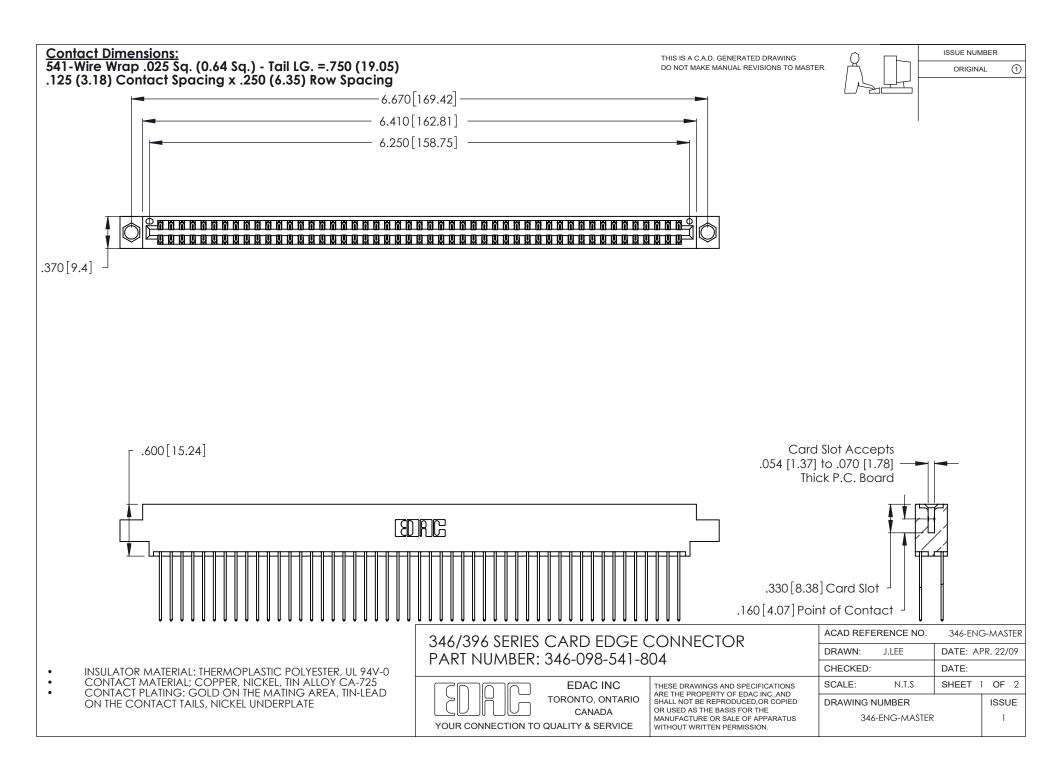

THIS IS A C.A.D. GENERATED DRAWING DO NOT MAKE MANUAL REVISIONS TO MASTER.

ISSUE NUMBER

ORIGINAL

1

**Contact Code 555** 

Contact Code 556

**Contact Code 558** 

**Contact Code 559** 

Contact Code 560

INSULATOR MATERIAL: THERMOPLASTIC POLYESTER, UL 94V-0 CONTACT MATERIAL; COPPER, NICKEL, TIN ALLOY CA-725 CONTACT PLATING: GOLD ON THE MATING AREA, TIN-LEAD

ON THE CONTACT TAILS, NICKEL UNDERPLATE

346/396 SERIES CARD EDGE CONNECTOR CONTACT CODE 555,556,558,559,560 DIMENSIONS

YOUR CONNECTION TO QUALITY & SERVICE

**EDAC INC** TORONTO, ONTARIO CANADA

THESE DRAWINGS AND SPECIFICATIONS ARE THE PROPERTY OF EDAC INC.,AND SHALL NOT BE REPRODUCED, OR COPIED OR USED AS THE BASIS FOR THE MANUFACTURE OR SALE OF APPARATUS WITHOUT WRITTEN PERMISSION.