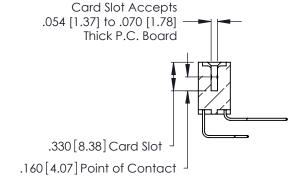

INSULATOR MATERIAL: THERMOPLASTIC POLYESTER, UL 94V-0 CONTACT MATERIAL; COPPER, NICKEL, TIN ALLOY CA-725

CONTACT PLATING: GOLD ON THE MATING AREA, TIN-LEAD ON THE CONTACT TAILS, NICKEL UNDERPLATE

346/396 SERIES CARD EDGE CONNECTOR PART NUMBER: 346-054-558-807