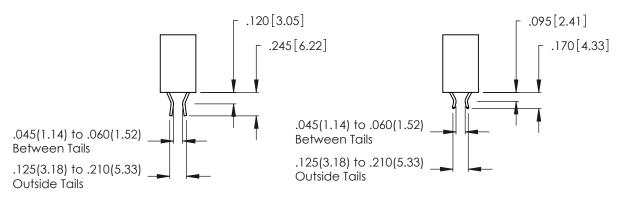

Contact Dimensions:
558-90 Degree Bend (Code 541 Contacts)
See Sheet 2 for Contact Code 555, 556, 558, 559, 560 Dimensions

.370 [9.4]

THIS IS A C.A.D. GENERATED DRAWING DO NOT MAKE MANUAL REVISIONS TO MASTER.

THIS IS A C.A.D. GENERATED DRAWING DO NOT MAKE MANUAL REVISIONS TO MASTER.

ISSUE NUMBER

ORIGINAL

1

**Contact Code 555** 

Contact Code 556

**Contact Code 558** 

**Contact Code 559** 

Contact Code 560

INSULATOR MATERIAL: THERMOPLASTIC POLYESTER, UL 94V-0 CONTACT MATERIAL; COPPER, NICKEL, TIN ALLOY CA-725 CONTACT PLATING: GOLD ON THE MATING AREA, TIN-LEAD

ON THE CONTACT TAILS, NICKEL UNDERPLATE