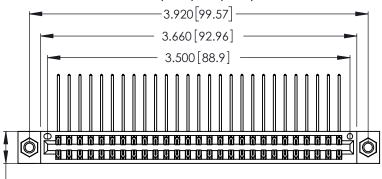

INSULATOR MATERIAL: THERMOPLASTIC POLYESTER, UL 94V-0 CONTACT MATERIAL; COPPER, NICKEL, TIN ALLOY CA-725

CONTACT PLATING: GOLD ON THE MATING AREA, TIN-LEAD ON THE CONTACT TAILS, NICKEL UNDERPLATE

346/396 SERIES CARD EDGE CONNECTOR PART NUMBER: 346-054-558-807