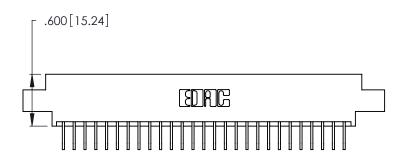

INSULATOR MATERIAL: THERMOPLASTIC POLYESTER, UL 94V-0 CONTACT MATERIAL; COPPER, NICKEL, TIN ALLOY CA-725

CONTACT PLATING: GOLD ON THE MATING AREA, TIN-LEAD ON THE CONTACT TAILS, NICKEL UNDERPLATE

346/396 SERIES CARD EDGE CONNECTOR PART NUMBER: 346-054-558-807

**EDAC INC** TORONTO, ONTARIO CANADA

THESE DRAWINGS AND SPECIFICATIONS ARE THE PROPERTY OF EDAC INC., AND SHALL NOT BE REPRODUCED, OR COPIED OR USED AS THE BASIS FOR THE MANUFACTURE OR SALE OF APPARATUS WITHOUT WRITTEN PERMISSION.