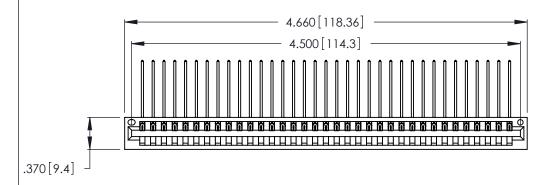

Contact Dimensions:
559-90 Degree Bend (Code 541 Contacts)
See Sheet 2 for Contact Code 555, 556, 558, 559, 560 Dimensions

THIS IS A C.A.D. GENERATED DRAWING DO NOT MAKE MANUAL REVISIONS TO MASTER.

- INSULATOR MATERIAL: THERMOPLASTIC POLYESTER, UL 94V-0 CONTACT MATERIAL; COPPER, NICKEL, TIN ALLOY CA-725
- CONTACT PLATING: GOLD ON THE MATING AREA, TIN-LEAD ON THE CONTACT TAILS, NICKEL UNDERPLATE

| 346/396 SERIES CARD EDGE CONNECTOR |
|------------------------------------|
| PART NUMBER: 346-035-559-101       |

**EDAC INC** TORONTO, ONTARIO CANADA

THESE DRAWINGS AND SPECIFICATIONS ARE THE PROPERTY OF EDAC INC., AND SHALL NOT BE REPRODUCED, OR COPIED OR USED AS THE BASIS FOR THE MANUFACTURE OR SALE OF APPARATUS WITHOUT WRITTEN PERMISSION.