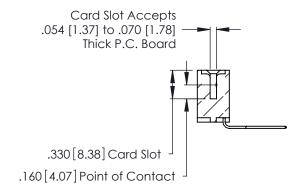

THIS IS A C.A.D. GENERATED DRAWING DO NOT MAKE MANUAL REVISIONS TO MASTER.

ISSUE NUMBER

ORIGINAL

1

**Contact Code 555** 

Contact Code 556

**Contact Code 558** 

**Contact Code 559** 

Contact Code 560

INSULATOR MATERIAL: THERMOPLASTIC POLYESTER, UL 94V-0 CONTACT MATERIAL; COPPER, NICKEL, TIN ALLOY CA-725 CONTACT PLATING: GOLD ON THE MATING AREA, TIN-LEAD ON THE CONTACT TAILS, NICKEL UNDERPLATE

346/396 SERIES CARD EDGE CONNECTOR CONTACT CODE 555,556,558,559,560 DIMENSIONS

YOUR CONNECTION TO QUALITY & SERVICE

**EDAC INC** TORONTO, ONTARIO CANADA

THESE DRAWINGS AND SPECIFICATIONS ARE THE PROPERTY OF EDAC INC.,AND SHALL NOT BE REPRODUCED, OR COPIED OR USED AS THE BASIS FOR THE MANUFACTURE OR SALE OF APPARATUS WITHOUT WRITTEN PERMISSION.