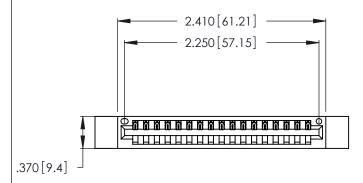

<u>Contact Dimensions:</u>
540-Wire Wrap .025 Sq. (0.64 Sq.) - Tail LG. =.560 (14.22)
.125 (3.18) Contact Spacing x .250 (6.35) Row Spacing

- INSULATOR MATERIAL: THERMOPLASTIC POLYESTER, UL 94V-0 CONTACT MATERIAL; COPPER, NICKEL, TIN ALLOY CA-725
- CONTACT PLATING: GOLD ON THE MATING AREA, TIN-LEAD ON THE CONTACT TAILS, NICKEL UNDERPLATE

THIS IS A C.A.D. GENERATED DRAWING DO NOT MAKE MANUAL REVISIONS TO MASTER.

| 346/396 SERIES CARD EDGE CONNECTOR |
|------------------------------------|
| PART NUMBER: 346-017-540-112       |

**EDAC INC** TORONTO, ONTARIO CANADA