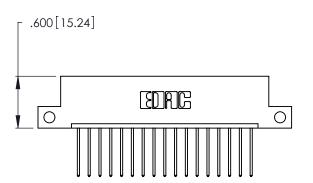

THIS IS A C.A.D. GENERATED DRAWING DO NOT MAKE MANUAL REVISIONS TO MASTER.

| 346/396 SERIES CARD EDGE CONNECTOR |
|------------------------------------|
| PART NUMBER: 346-017-540-112       |

**EDAC INC** TORONTO, ONTARIO CANADA

THESE DRAWINGS AND SPECIFICATIONS ARE THE PROPERTY OF EDAC INC.,AND SHALL NOT BE REPRODUCED, OR COPIED OR USED AS THE BASIS FOR THE MANUFACTURE OR SALE OF APPARATUS WITHOUT WRITTEN PERMISSION.

| ACAD REFERENCE NO. |        | 346-ENG-MASTER |           |
|--------------------|--------|----------------|-----------|
| DRAWN:             | J.LEE  | DATE: AF       | PR. 22/09 |
| CHECKED:           |        | DATE:          |           |
| SCALE:             | N.T.S  | SHEET          | OF 2      |
| DRAWING N          | IUMBER |                | ISSUE     |
| 346-ENG-MASTER     |        |                | 1         |