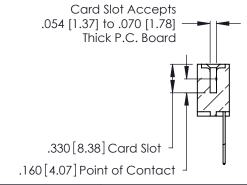

Contact Code 560

INSULATOR MATERIAL: THERMOPLASTIC POLYESTER, UL 94V-0 CONTACT MATERIAL; COPPER, NICKEL, TIN ALLOY CA-725 CONTACT PLATING: GOLD ON THE MATING AREA, TIN-LEAD

ON THE CONTACT TAILS, NICKEL UNDERPLATE

346/396 SERIES CARD EDGE CONNECTOR CONTACT CODE 555,556,558,559,560 DIMENSIONS

YOUR CONNECTION TO QUALITY & SERVICE

**EDAC INC** TORONTO, ONTARIO CANADA

THESE DRAWINGS AND SPECIFICATIONS ARE THE PROPERTY OF EDAC INC.,AND SHALL NOT BE REPRODUCED, OR COPIED OR USED AS THE BASIS FOR THE MANUFACTURE OR SALE OF APPARATUS WITHOUT WRITTEN PERMISSION.