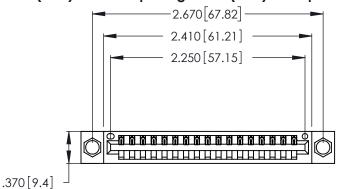

THIS IS A C.A.D. GENERATED DRAWING DO NOT MAKE MANUAL REVISIONS TO MASTER.

1

346/396 SERIES CARD EDGE CONNECTOR PART NUMBER: 346-017-526-104

**EDAC INC** TORONTO, ONTARIO CANADA

THESE DRAWINGS AND SPECIFICATIONS ARE THE PROPERTY OF EDAC INC.,AND SHALL NOT BE REPRODUCED, OR COPIED OR USED AS THE BASIS FOR THE MANUFACTURE OR SALE OF APPARATUS WITHOUT WRITTEN PERMISSION.

346/396 SERIES CARD EDGE CONNECTOR CONTACT CODE 555,556,558,559,560 DIMENSIONS

YOUR CONNECTION TO QUALITY & SERVICE

**EDAC INC** TORONTO, ONTARIO CANADA

THESE DRAWINGS AND SPECIFICATIONS ARE THE PROPERTY OF EDAC INC.,AND SHALL NOT BE REPRODUCED, OR COPIED OR USED AS THE BASIS FOR THE MANUFACTURE OR SALE OF APPARATUS WITHOUT WRITTEN PERMISSION.