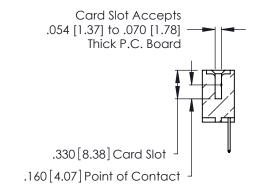

<u>Contact Dimensions:</u>
526-P.C. Tail .018 Sq. (0.46 Sq.) - Tail LG. =.350 (8.89)
.125 (3.18) Contact Spacing x .250 (6.35) Row Spacing

- INSULATOR MATERIAL: THERMOPLASTIC POLYESTER, UL 94V-0 CONTACT MATERIAL; COPPER, NICKEL, TIN ALLOY CA-725
- CONTACT PLATING: GOLD ON THE MATING AREA, TIN-LEAD ON THE CONTACT TAILS, NICKEL UNDERPLATE

Contact Code 560

INSULATOR MATERIAL: THERMOPLASTIC POLYESTER, UL 94V-0 CONTACT MATERIAL; COPPER, NICKEL, TIN ALLOY CA-725 CONTACT PLATING: GOLD ON THE MATING AREA, TIN-LEAD

ON THE CONTACT TAILS, NICKEL UNDERPLATE

346/396 SERIES CARD EDGE CONNECTOR CONTACT CODE 555,556,558,559,560 DIMENSIONS

YOUR CONNECTION TO QUALITY & SERVICE

**EDAC INC** TORONTO, ONTARIO CANADA

THESE DRAWINGS AND SPECIFICATIONS ARE THE PROPERTY OF EDAC INC.,AND SHALL NOT BE REPRODUCED, OR COPIED OR USED AS THE BASIS FOR THE MANUFACTURE OR SALE OF APPARATUS WITHOUT WRITTEN PERMISSION.