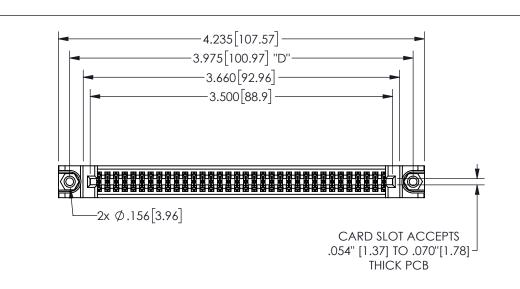

| 345/395 SERIES CARD EDGE CONNECTOR |
|------------------------------------|
| PART NUMBER: 345-068-555-288       |

YOUR CONNECTION TO QUALITY & SERVICE

**EDAC INC** TORONTO, ONTARIO CANADA

THESE DRAWINGS AND SPECIFICATIONS ARE THE PROPERTY OF EDAC INC.,AND SHALL NOT BE REPRODUCED, OR COPIED OR USED AS THE BASIS FOR THE MANUFACTURE OR SALE OF APPARATUS WITHOUT WRITTEN PERMISSION.

|                    | •            |         |           |
|--------------------|--------------|---------|-----------|
| ACAD REFERENCE NO. |              | 345-ENC | G-MASTER  |
| DRAWN:             | R.STA.MONICA | DATEMA  | Y.16/2017 |
| CHECKE             | D:           | DATE:   |           |
| SCALE:             | NTS          | SHEET   | OF 2      |
| DRAWING NUMBER     |              |         | ISSUE     |
| 345-ENG-MASTER     |              |         | 1         |