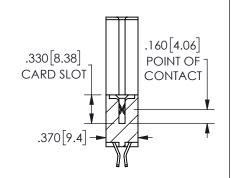

SECTION A-A

ISSUE NUMBER ORIGINAL

1

**Contact Code 558** 

Contact Code 559

**Contact Code 560** 

INSULATOR MATERIAL: THERMOPLASTIC POLYESTER, UL 94V-0 DAP MATERIAL AVAILABLE UPON REQUEST

CONTACT MATERIAL; COPPER ALLOY

CONTACT PLATING: GOLD ON THE MATING AREA, TIN PLATING ON THE CONTACT TAILS, NICKEL UNDERPLATE