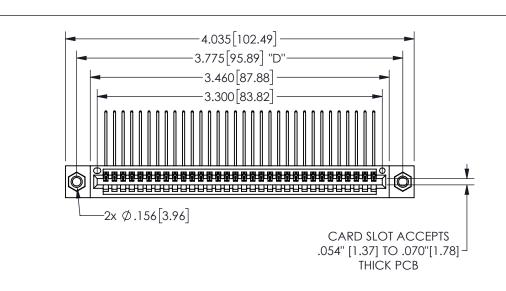

## -.350[8.89] .600[15.24] .100[2.54]

<u>Contact Dimensions:</u>
559-90 Degree Bend (Code 541 Contacts)
See Sheet 2 for Contact Code 555, 556, 558, 559, 560 **Dimensions** 

| 345/395 SERIES CARD EDGE CONNECTOR |
|------------------------------------|
| PART NUMBER: 345-032-559-107       |