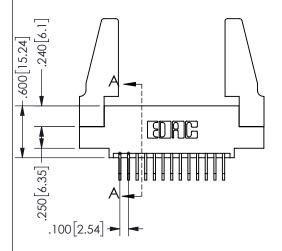

ISSUE NUMBER ORIGINAL

1

**Contact Code 558** 

Contact Code 559

**Contact Code 560** 

INSULATOR MATERIAL: THERMOPLASTIC POLYESTER, UL 94V-0 DAP MATERIAL AVAILABLE UPON REQUEST

CONTACT MATERIAL; COPPER ALLOY CONTACT PLATING: GOLD ON THE MATING AREA, TIN PLATING ON THE CONTACT TAILS, NICKEL UNDERPLATE