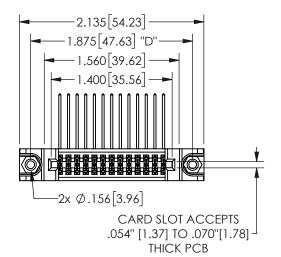

## **SECTION A-A**

345/395 SERIES CARD EDGE CONNECTOR PART NUMBER: 345-026-558-588

**EDAC INC** TORONTO, ONTARIO CANADA

THESE DRAWINGS AND SPECIFICATIONS ARE THE PROPERTY OF EDAC INC.,AND SHALL NOT BE REPRODUCED, OR COPIED OR USED AS THE BASIS FOR THE MANUFACTURE OR SALE OF APPARATUS WITHOUT WRITTEN PERMISSION.