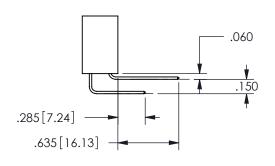

THIS IS A C.A.D. GENERATED DRAWING DO NOT MAKE MANUAL REVISIONS TO MASTER.

ISSUE NUMBER

ORIGINAL

<u>Contact Dimensions:</u>
558-90 Degree Bend (Code 541 Contacts)
See Sheet 2 for Contact Code 555, 556, 558, 559, 560 **Dimensions** 

.160 4.06 .330[8.38] POINT OF CARD SLOT CONTACT .370 9.4 .200 [5.08]