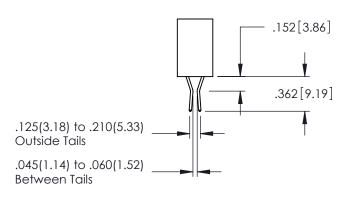

**SECTION A-A** 

345-ENG-MASTER

.107 [2.72] .082 [2.08] .157 [4] .232 [5.89] .125(3.18) to .210(5.33) .125(3.18) to .210(5.33) Outside Tails Outside Tails .045(1.14) to .060(1.52) .045(1.14) to .060(1.52) Between Tails Between Tails **Contact Code 555 Contact Code 556** 