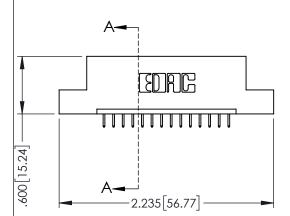

| 345/395 SERIES CARD EDGE CONNECTOR |
|------------------------------------|
| PART NUMBER: 345-014-525-104       |

| ACAD REFERENCE NO. 345-ENG-MASTER |                 |           |  |
|-----------------------------------|-----------------|-----------|--|
| DRAWN: R.STA.MONICA               | DATE: <b>MA</b> | Y.16/2017 |  |
| CHECKED:                          | DATE:           |           |  |
| SCALE: 1:1                        | SHEET 1         | OF 2      |  |
| DRAWING NUMBER                    |                 | ISSUE     |  |
| 345-ENG-MASTER                    |                 | 1         |  |