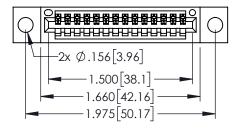

| 345/395 SERIES CARD EDGE CONNECTOR |
|------------------------------------|
| PART NUMBER: 345-014-525-104       |

| ACAD REFERENCE NO. 345-ENG-MASTER |                 |           |  |
|-----------------------------------|-----------------|-----------|--|
| DRAWN: R.STA.MONICA               | DATE: <b>MA</b> | Y.16/2017 |  |
| CHECKED:                          | DATE:           |           |  |
| SCALE: 1:1                        | SHEET 1         | OF 2      |  |
| DRAWING NUMBER                    |                 | ISSUE     |  |
| 345-ENG-MASTER                    |                 | 1         |  |