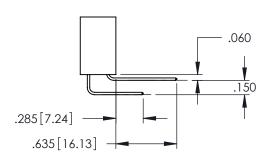

**SECTION A-A** 

345-ENG-MASTER

.107 [2.72] .082 [2.08] .157 [4] .232 [5.89] .125(3.18) to .210(5.33) .125(3.18) to .210(5.33) Outside Tails Outside Tails .045(1.14) to .060(1.52) .045(1.14) to .060(1.52) Between Tails Between Tails **Contact Code 555 Contact Code 556** 