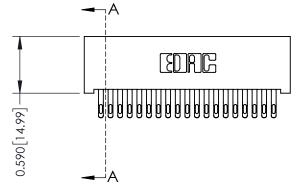

## 0.240 [6.10] Point of Contact 0.410[10.41] SECTION A-A

## **See Accompanying Pages for:**

- **Contact Bend Details**
- **Mounting Options**

| 342 / 392 Card Edge Connector |
|-------------------------------|
| Part Number: 342-038-555-201  |

342 ENG MASTER DATE: OCT. 06/09 J.LEE NTS SHEET 1 OF 3