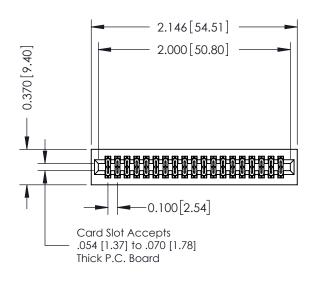

## 0.240 [6.10] Point of Contact 0.410[10.41] SECTION A-A

## **See Accompanying Pages for:**

- **Contact Bend Details**
- **Mounting Options**

| 342 / 392 Card Edge Connector |
|-------------------------------|
| Part Number: 342-038-555-201  |

342 ENG MASTER DATE: OCT. 06/09 J.LEE NTS SHEET 1 OF 3