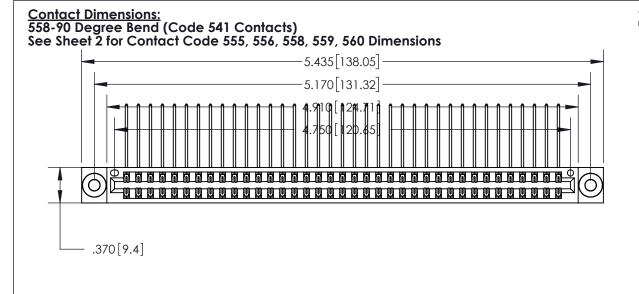

THIS IS A C.A.D. GENERATED DRAWING DO NOT MAKE MANUAL REVISIONS TO MASTER.

ISSUE NUMBER ORIGINAL

INSULATOR MATERIAL: THERMOPLASTIC POLYESTER, UL 94V-0 CONTACT MATERIAL; COPPER, NICKEL, TIN ALLOY CA-725 CONTACT PLATING: GOLD ON THE MATING AREA, TIN-LEAD

ON THE CONTACT TAILS, NICKEL UNDERPLATE

.600 [15.24]

846/896 SERIES HIGH TEMP CARD EDGE CONNECTOR PART NUMBER: 896-074-558-803

YOUR CONNECTION TO QUALITY & SERVICE

**EDAC INC** TORONTO, ONTARIO CANADA

THESE DRAWINGS AND SPECIFICATIONS ARE THE PROPERTY OF EDAC INC.,AND SHALL NOT BE REPRODUCED, OR COPIED OR USED AS THE BASIS FOR THE MANUFACTURE OR SALE OF APPARATUS WITHOUT WRITTEN PERMISSION.

| ACAD REFERENCE NO. | 846-ENG-MASTER   |
|--------------------|------------------|
| DRAWN: J.LEE       | DATE: APR. 22/09 |
| CHECKED:           | DATE:            |
| SCALE: 1:1         | SHEET 1 OF 2     |
| DRAWING NUMBER     | ISSUE            |
| 846-FNG-MASTER     | 1 1              |