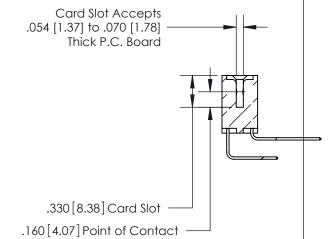

**Contact Code 560** 

INSULATOR MATERIAL: THERMOPLASTIC POLYESTER, UL 94V-0 CONTACT MATERIAL; COPPER, NICKEL, TIN ALLOY CA-725 CONTACT PLATING: GOLD ON THE MATING AREA, TIN-LEAD ON THE CONTACT TAILS, NICKEL UNDERPLATE

**Contact Code 558** 

## 846/896 SERIES HIGH TEMP CARD EDGE CONNECTOR CONTACT CODE 555,556,558,559,560 DIMENSIONS

.150 [3.81]

YOUR CONNECTION TO QUALITY & SERVICE

**Contact Code 559** 

**EDAC INC** TORONTO, ONTARIO CANADA

THESE DRAWINGS AND SPECIFICATIONS ARE THE PROPERTY OF EDAC INC.,AND SHALL NOT BE REPRODUCED, OR COPIED OR USED AS THE BASIS FOR THE MANUFACTURE OR SALE OF APPARATUS WITHOUT WRITTEN PERMISSION.