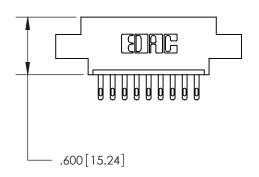

## 846 SERIES HIGH TEMP CARD EDGE CONNECTOR PART NUMBER: 896-009-500-602

YOUR CONNECTION TO QUALITY & SERVICE WITHOUT WRITTEN PERMISSION.

|   | ACAD REFERENCE NO | . 846-ENG-MASTER |
|---|-------------------|------------------|
|   | DRAWN: J.LEE      | DATE: APR. 22/09 |
|   | CHECKED:          | DATE:            |
|   | SCALE: 1:1        | SHEET 1 OF 2     |
| ) | DRAWING NUMBER    | ISSUE            |