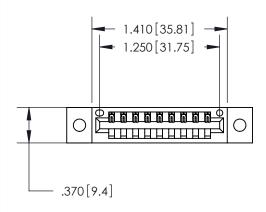

## 846 SERIES HIGH TEMP CARD EDGE CONNECTOR PART NUMBER: 896-009-500-602

YOUR CONNECTION TO QUALITY & SERVICE WITHOUT WRITTEN PERMISSION.

|   | ACAD REFERENCE NO | . 846-ENG-MASTER |
|---|-------------------|------------------|
|   | DRAWN: J.LEE      | DATE: APR. 22/09 |
|   | CHECKED:          | DATE:            |
|   | SCALE: 1:1        | SHEET 1 OF 2     |
| ) | DRAWING NUMBER    | ISSUE            |

1

| Card Slot Accepts<br>.054 [1.37] to .070 [1.78]<br>Thick P.C. Board |   |
|---------------------------------------------------------------------|---|
| .330 [8.38] Card Slot -<br>.160 [4.07] Point of Contac:             |   |
|                                                                     | + |