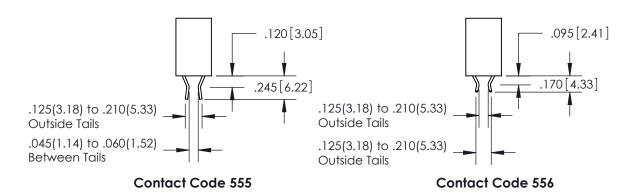

846-ENG-MASTER

1

.060 [1.52] .200 [5.08] .210[5.33] -.260 [6.6] -.660 [16.76] .660 [16.76]

.060 [1.52] .165 [4.19] .150 [3.81] .375 [9.54] .125(3.18) to .210(5.33) **Outside Tails** .125(3.18) to .210(5.33) **Outside Tails** 

846 SERIES HIGH TEMP CARD EDGE CONNECTOR CONTACT CODE 555,556,558,559,560 DIMENSIONS

YOUR CONNECTION TO QUALITY & SERVICE

|   | ACAD REFERENCE NO. 846-ENG-MASTER |                  |
|---|-----------------------------------|------------------|
|   | DRAWN: J.LEE                      | DATE: APR. 22/09 |
|   | CHECKED:                          | DATE:            |
|   | SCALE: 1:1                        | SHEET 2 OF 2     |
| D | DRAWING NUMBER                    | ISSUE            |