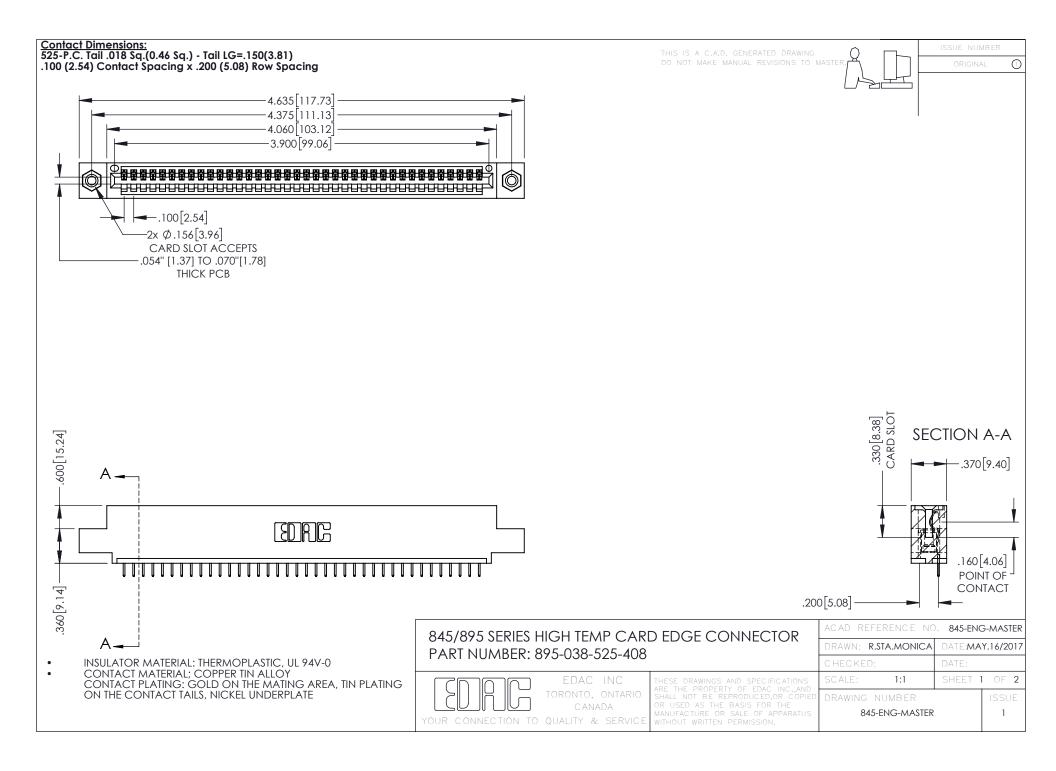

- INSULATOR MATERIAL: THERMOPLASTIC POLYESTER, UL 94V-0 DAP MATERIAL AVAILABLE UPON REQUEST
- CONTACT MATERIAL; COPPER ALLOY

**Contact Code 558** 

CONTACT PLATING: GOLD ON THE MATING AREA, TIN PLATING ON THE CONTACT TAILS, NICKEL UNDERPLATE

## 845/895 SERIES HIGH TEMP CARD EDGE CONNECTOR CONTACT CODE 555,556,558,559,560 DIMENSIONS

YOUR CONNECTION TO QUALITY & SERVICE

Contact Code 559

|   | ACAD REFERENCE NO   | . 845-ENG-MASTER |
|---|---------------------|------------------|
|   | DRAWN: R.STA.MONICA | DATE:MAY.16/2017 |
|   | CHECKED:            | DATE:            |
|   | SCALE: 1:1          | SHEET 2 OF 2     |
| D | DRAWING NUMBER      | ISSUE            |

Contact Code 560

845-ENG-MASTER