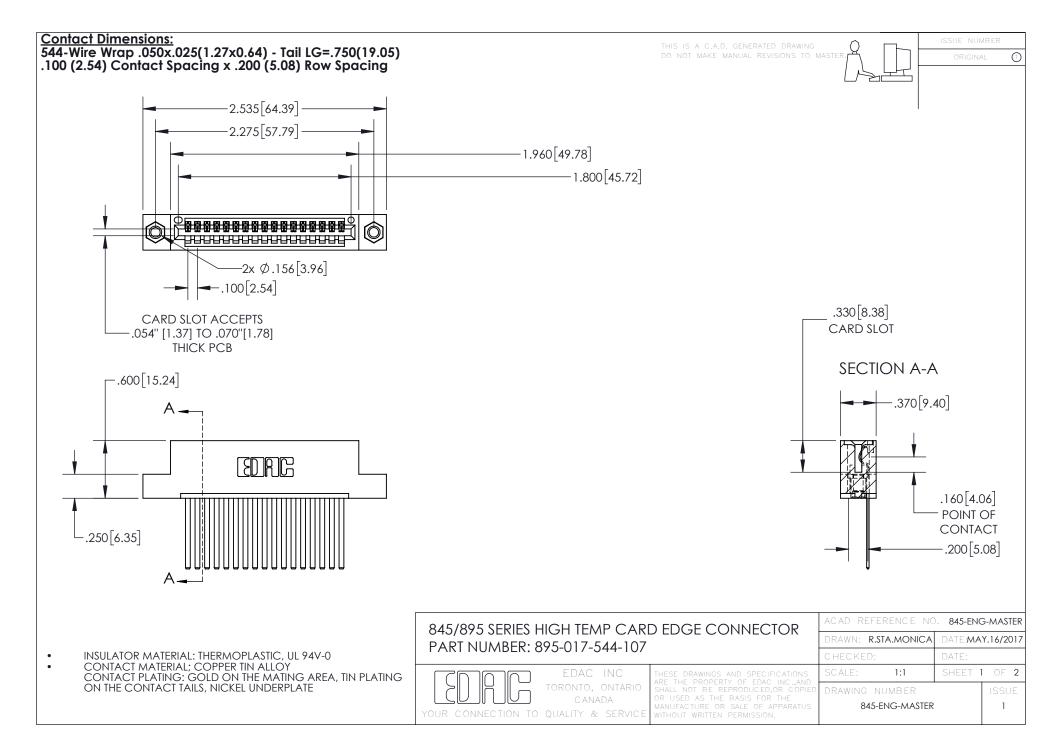

INSULATOR MATERIAL: THERMOPLASTIC POLYESTER, UL 94V-0 DAP MATERIAL AVAILABLE UPON REQUEST

**Contact Code 558** 

CONTACT MATERIAL; COPPER ALLOY CONTACT PLATING: GOLD ON THE MATING AREA, TIN PLATING ON THE CONTACT TAILS, NICKEL UNDERPLATE

## 845/895 SERIES HIGH TEMP CARD EDGE CONNECTOR CONTACT CODE 555,556,558,559,560 DIMENSIONS

YOUR CONNECTION TO QUALITY & SERVICE

Contact Code 559

|   | ACAD REFERENCE NO. 845-ENG-MASTER |                  |  |
|---|-----------------------------------|------------------|--|
|   | DRAWN: R.STA.MONICA               | DATE:MAY.16/2017 |  |
|   | CHECKED:                          | DATE:            |  |
|   | SCALE: 1:1                        | SHEET 2 OF 2     |  |
| D | DRAWING NUMBER                    | ISSUE            |  |