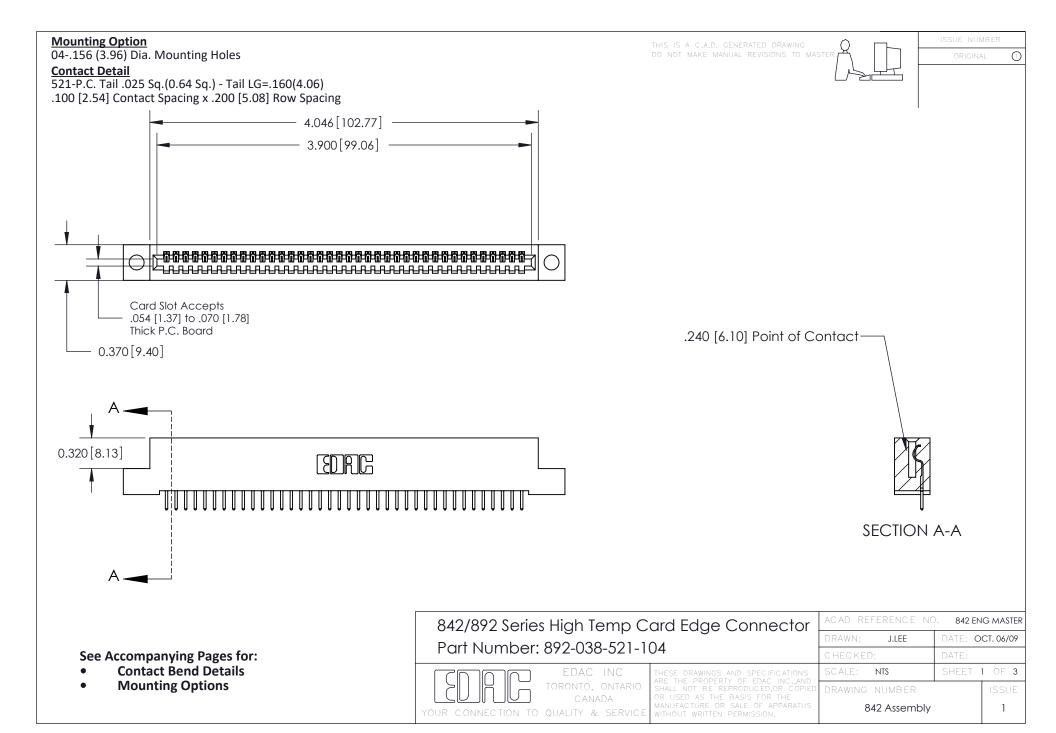

THIS IS A C.A.D. GENERATED DRAWING DO NOT MAKE MANUAL REVISIONS TO MASTER

ORIGINAL (1)



| 842/892 Series High Temp Card Edge Connector<br>Contact Bend Detail |                                                                                                 | ACAD REFERENCE NO. 842 ENG MASTER |             |                  |        |
|---------------------------------------------------------------------|-------------------------------------------------------------------------------------------------|-----------------------------------|-------------|------------------|--------|
|                                                                     |                                                                                                 | DRAWN:                            | J.LEE