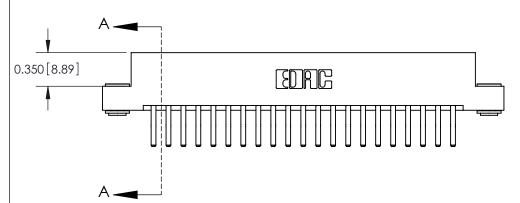

## **Contact Detail**

560-Extender Board Bend (Code 523 Contacts)

.156 [3.96] Contact Spacing x .200 [5.08] Row Spacing

THIS IS A C.A.D. GENERATED DRAWING DO NOT MAKE MANUAL REVISIONS TO MASTER.

ISSUE NUMBER

ORIGINAL

**See Accompanying Pages for:** 

**Contact Bend Details** 

837/887 Series High Temp Card Edge Connector Part Number: 887-042-560-203

**EDAC INC** TORONTO, ONTARIO CANADA

THESE DRAWINGS AND SPECIFICATIONS ARE THE PROPERTY OF EDAC INC.,AND SHALL NOT BE REPRODUCED, OR COPIED OR USED AS THE BASIS FOR THE MANUFACTURE OR SALE OF APPARATUS WITHOUT WRITTEN PERMISSION.