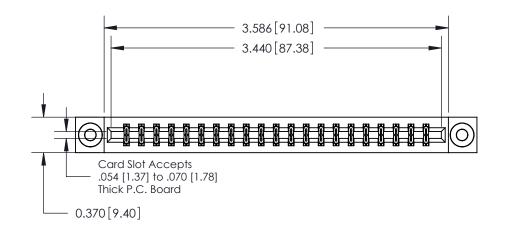

**Mounting Option** 

03-.116 (2.95) I.D. Floating Eyelets

ORIGINAL

**See Accompanying Pages for:** 

**Contact Bend Details** 

837/887 Series High Temp Card Edge Connector Part Number: 887-042-560-203

**EDAC INC** TORONTO, ONTARIO CANADA

THESE DRAWINGS AND SPECIFICATIONS ARE THE PROPERTY OF EDAC INC.,AND SHALL NOT BE REPRODUCED, OR COPIED OR USED AS THE BASIS FOR THE MANUFACTURE OR SALE OF APPARATUS WITHOUT WRITTEN PERMISSION.