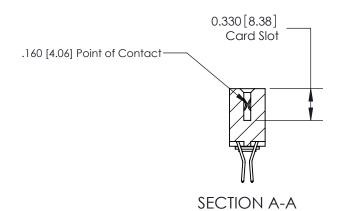

## **Contact Detail**

560-Extender Board Bend (Code 523 Contacts)

.156 [3.96] Contact Spacing x .200 [5.08] Row Spacing

THIS IS A C.A.D. GENERATED DRAWING DO NOT MAKE MANUAL REVISIONS TO MASTER.

ISSUE NUMBER

ORIGINAL

**See Accompanying Pages for:** 

**Contact Bend Details** 

837/887 Series High Temp Card Edge Connector Part Number: 887-042-560-203

**EDAC INC** TORONTO, ONTARIO CANADA

THESE DRAWINGS AND SPECIFICATIONS ARE THE PROPERTY OF EDAC INC.,AND SHALL NOT BE REPRODUCED, OR COPIED OR USED AS THE BASIS FOR THE MANUFACTURE OR SALE OF APPARATUS WITHOUT WRITTEN PERMISSION.

ISSUE NUMBER

ORIGINAL

1

|                     | 837/887 Series High Temp Card Edge Connector |                                                                                                                                                                                     | ACAD REFERENCE | NO. 837 EN       | 837 ENG MASTER |  |
|---------------------|----------------------------------------------|-------------------------------------------------------------------------------------------------------------------------------------------------------------------------------------|----------------|------------------|----------------|--|
| Contact Bend Detail |                                              | DRAWN: J.LEE                                                                                                                                                                        | DATE: OC       | DATE: OCT. 06/09 |                |  |
|                     | Confact bend Defail                          |                                                                                                                                                                                     | CHECKED:       | DATE:            | DATE:          |  |
|                     | EDAC INC THESE D                             | TORONTO, ONTARIO CANADA  TORONTO, ONTARIO CANADA  ARE THE PROPERTY OF EDAC INC.,AND SHALL NOT BE REPRODUCED,OR COPIED OR USED AS THE BASIS FOR THE MANUFACTURE OR SALE OF APPARATUS | SCALE: NTS     | SHEET            | 2 <b>OF</b> 2  |  |
|                     | TORONTO, ONTARIO                             |                                                                                                                                                                                     | DRAWING NUMBER |                  | ISSUE          |  |
|                     | YOUR CONNECTION TO QUALITY & SERVICE         |                                                                                                                                                                                     | 837 Assembly   |                  | 1              |  |