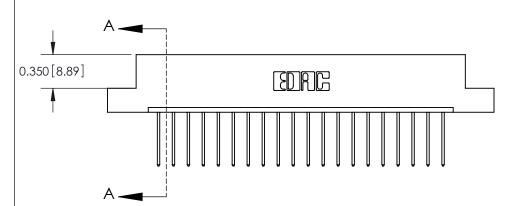

ISSUE NUMBER

ORIGINAL

**See Accompanying Pages for:** 

**Contact Bend Details** 

837/887 Series High Temp Card Edge Connector Part Number: 887-020-540-107

**EDAC INC** TORONTO, ONTARIO CANADA

THESE DRAWINGS AND SPECIFICATIONS ARE THE PROPERTY OF EDAC INC., AND SHALL NOT BE REPRODUCED, OR COPIED OR USED AS THE BASIS FOR THE MANUFACTURE OR SALE OF APPARATUS WITHOUT WRITTEN PERMISSION.