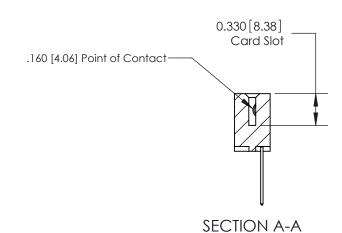

ISSUE NUMBER

ORIGINAL

1

|                     | 837/887 Series High Temp Card Edge Connector |                                                                                                                                                              | ACAD REFERENCE | NO. 837 EN       | 837 ENG MASTER |  |
|---------------------|----------------------------------------------|--------------------------------------------------------------------------------------------------------------------------------------------------------------|----------------|------------------|----------------|--|
| Contact Bend Detail |                                              | DRAWN: J.LEE                                                                                                                                                 | DATE: OC       | DATE: OCT. 06/09 |                |  |
|                     | Confact Bend Defail                          |                                                                                                                                                              | CHECKED:       | DATE:            |                |  |
|                     | EDAC INC THES                                | TORONTO, ONTARIO CANADA  ARE THE PROPERTY OF EDAC INC., AND SHALL NOT BE REPRODUCED, OR COPIED OR USED AS THE BASIS FOR THE MANUFACTURE OR SALE OF APPARATUS | SCALE: NTS     | SHEET            | 2 <b>OF</b> 2  |  |
|                     | TORONTO, ONTARIO                             |                                                                                                                                                              | DRAWING NUMBER |                  | ISSUE          |  |
|                     | YOUR CONNECTION TO QUALITY & SERVICE         |                                                                                                                                                              | 837 Assembly   |                  | 1              |  |