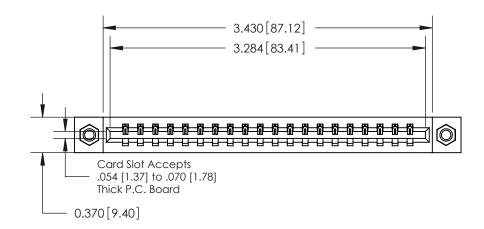

## **Contact Detail**

540-Wire Wrap .025 Sq.(0.64 Sq.) - Tail LG=.560(14.22)

.156 [3.96] Contact Spacing x .200 [5.08] Row Spacing

THIS IS A C.A.D. GENERATED DRAWING DO NOT MAKE MANUAL REVISIONS TO MASTER.

ISSUE NUMBER

ORIGINAL

**See Accompanying Pages for:** 

**Contact Bend Details** 

837/887 Series High Temp Card Edge Connector Part Number: 887-020-540-107

**EDAC INC** TORONTO, ONTARIO CANADA

THESE DRAWINGS AND SPECIFICATIONS ARE THE PROPERTY OF EDAC INC., AND SHALL NOT BE REPRODUCED, OR COPIED OR USED AS THE BASIS FOR THE MANUFACTURE OR SALE OF APPARATUS WITHOUT WRITTEN PERMISSION.