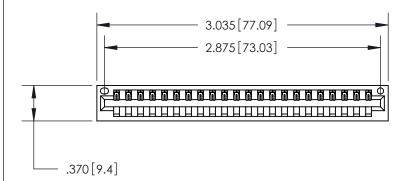

Contact Dimensions: 522-P.C. Tail .025 Sq. (0.64 Sq.) - Tail LG. =.440 (11.18) .125 (3.18) Contact Spacing x .250 (6.35) Row Spacing

THIS IS A C.A.D. GENERATED DRAWING DO NOT MAKE MANUAL REVISIONS TO MASTER.

846/896 SERIES HIGH TEMP CARD EDGE CONNECTOR PART NUMBER: 846-022-522-101

YOUR CONNECTION TO QUALITY & SERVICE

**EDAC INC** TORONTO, ONTARIO CANADA

THESE DRAWINGS AND SPECIFICATIONS ARE THE PROPERTY OF EDAC INC.,AND SHALL NOT BE REPRODUCED, OR COPIED OR USED AS THE BASIS FOR THE MANUFACTURE OR SALE OF APPARATUS WITHOUT WRITTEN PERMISSION.