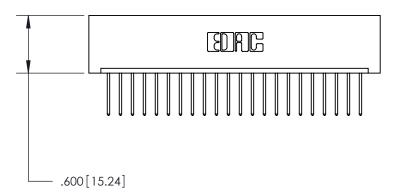

Card Slot Accepts .054 [1.37] to .070 [1.78] Thick P.C. Board .330 [8.38] Card Slot .160 [4.07] Point of Contact -

THIS IS A C.A.D. GENERATED DRAWING DO NOT MAKE MANUAL REVISIONS TO MASTER.

ISSUE NUMBER

## 846/896 SERIES HIGH TEMP CARD EDGE CONNECTOR CONTACT CODE 555,556,558,559,560 DIMENSIONS

YOUR CONNECTION TO QUALITY & SERVICE

**EDAC INC** TORONTO, ONTARIO CANADA

THESE DRAWINGS AND SPECIFICATIONS ARE THE PROPERTY OF EDAC INC.,AND SHALL NOT BE REPRODUCED, OR COPIED OR USED AS THE BASIS FOR THE MANUFACTURE OR SALE OF APPARATUS WITHOUT WRITTEN PERMISSION.