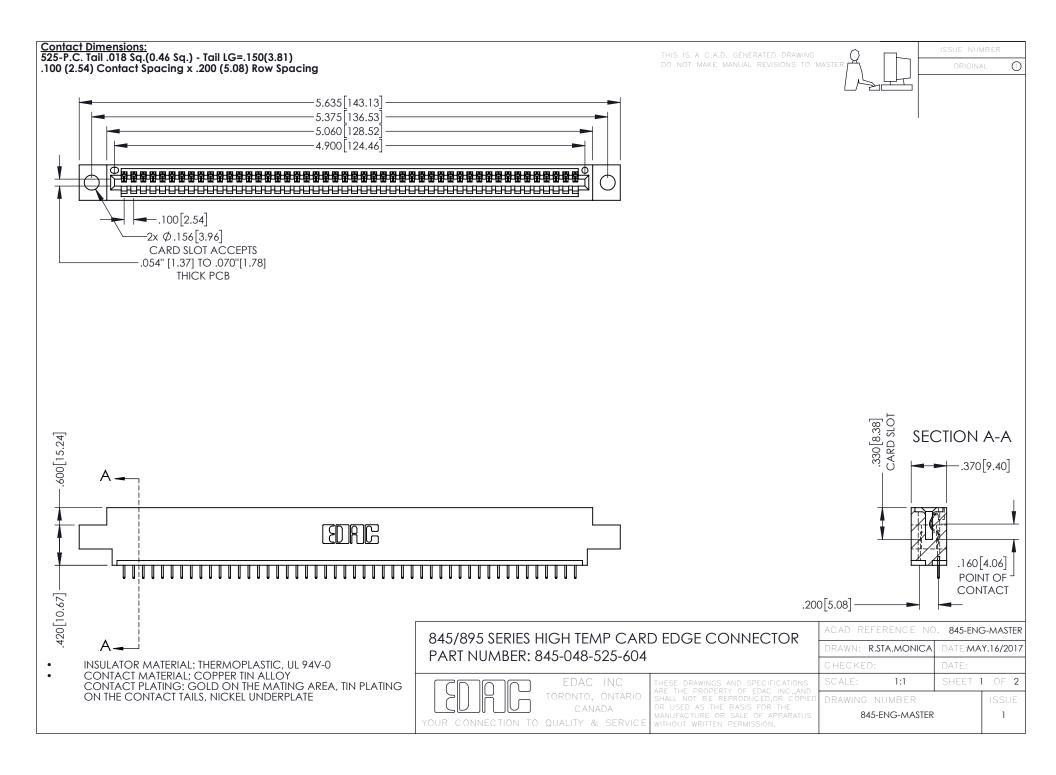

- INSULATOR MATERIAL: THERMOPLASTIC POLYESTER, UL 94V-0 DAP MATERIAL AVAILABLE UPON REQUEST
- CONTACT MATERIAL; COPPER ALLOY

**Contact Code 558** 

CONTACT PLATING: GOLD ON THE MATING AREA, TIN PLATING ON THE CONTACT TAILS, NICKEL UNDERPLATE

## 845/895 SERIES HIGH TEMP CARD EDGE CONNECTOR CONTACT CODE 555,556,558,559,560 DIMENSIONS

YOUR CONNECTION TO QUALITY & SERVICE

Contact Code 559

|   | ACAD REFERENCE NO   | . 845-ENG-MASTER |
|---|---------------------|------------------|
|   | DRAWN: R.STA.MONICA | DATE:MAY.16/2017 |
|   | CHECKED:            | DATE:            |
|   | SCALE: 1:1          | SHEET 2 OF 2     |
| D | DRAWING NUMBER      | ISSUE            |

Contact Code 560

845-ENG-MASTER