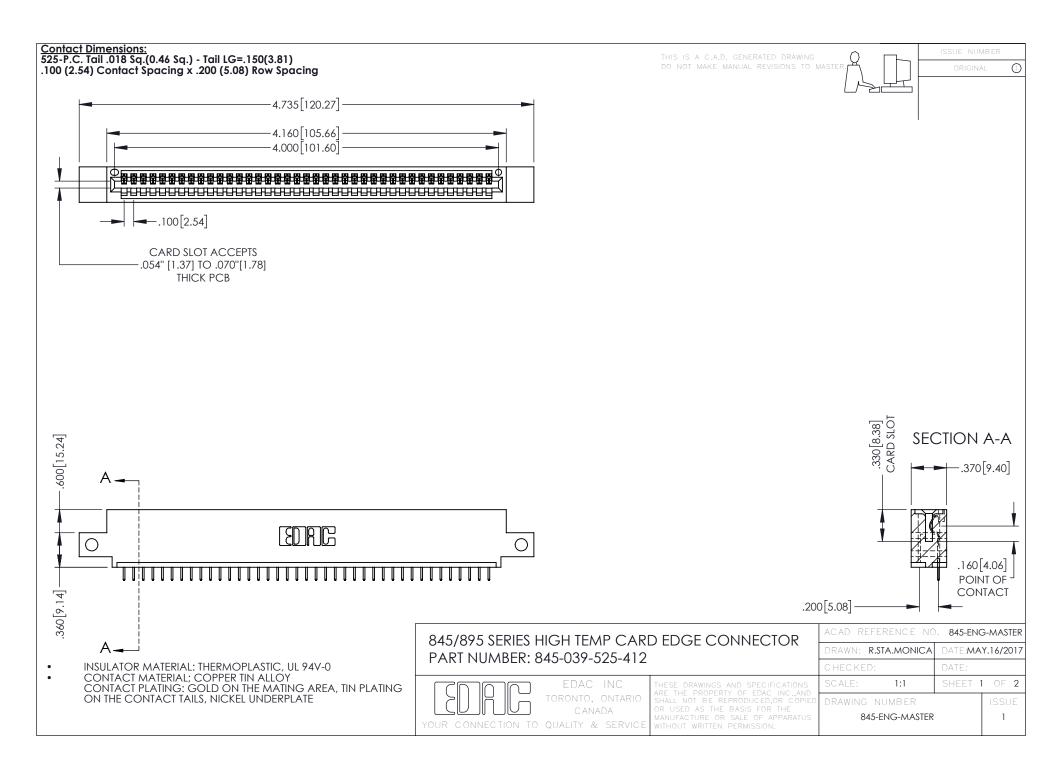

- INSULATOR MATERIAL: THERMOPLASTIC POLYESTER, UL 94V-0 DAP MATERIAL AVAILABLE UPON REQUEST
- CONTACT MATERIAL; COPPER ALLOY

**Contact Code 558** 

CONTACT PLATING: GOLD ON THE MATING AREA, TIN PLATING ON THE CONTACT TAILS, NICKEL UNDERPLATE

## 845/895 SERIES HIGH TEMP CARD EDGE CONNECTOR CONTACT CODE 555,556,558,559,560 DIMENSIONS

YOUR CONNECTION TO QUALITY & SERVICE

Contact Code 559

|   | ACAD REFERENCE NO   | . 845-ENG-MASTER |
|---|---------------------|------------------|
|   | DRAWN: R.STA.MONICA | DATE:MAY.16/2017 |
|   | CHECKED:            | DATE:            |
|   | SCALE: 1:1          | SHEET 2 OF 2     |
| D | DRAWING NUMBER      | ISSUE            |

Contact Code 560

845-ENG-MASTER