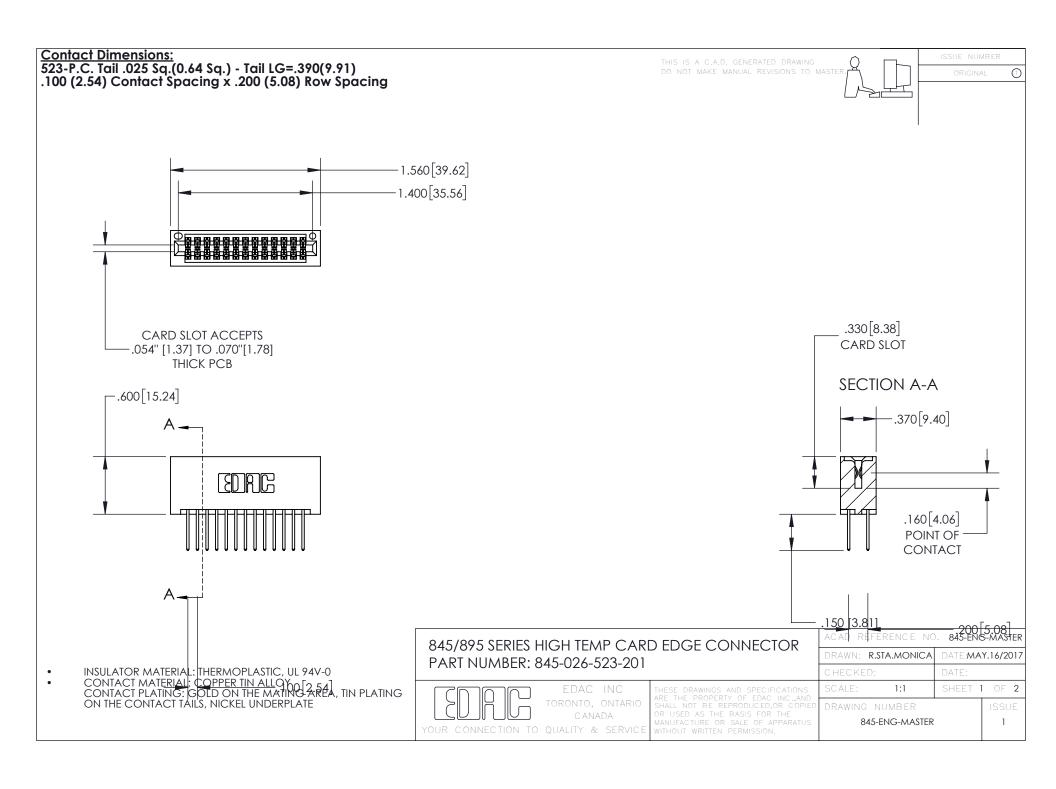

INSULATOR MATERIAL: THERMOPLASTIC POLYESTER, UL 94V-0 DAP MATERIAL AVAILABLE UPON REQUEST

CONTACT MATERIAL; COPPER ALLOY CONTACT PLATING: GOLD ON THE MATING AREA, TIN PLATING ON THE CONTACT TAILS, NICKEL UNDERPLATE