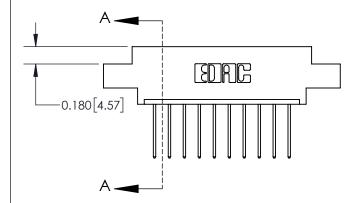

## **Contact Detail**

540-Wire Wrap .025 Sq.(0.64 Sq.) - Tail LG=.560(14.22) .156 [3.96] Contact Spacing x .200 [5.08] Row Spacing

**See Accompanying Page for:** 

**Contact Bend Details** 

THIS IS A C.A.D. GENERATED DRAWING DO NOT MAKE MANUAL REVISIONS TO MASTER.

ISSUE NUMBER ORIGINAL

1

|                              | 0.600[15.24]              |
|------------------------------|---------------------------|
|                              | 0.330 [8.38]<br>Card Slot |
| .160 [4.06] Point of Contact | Cara sioi                 |
|                              |                           |
|                              |                           |
| 5                            | SECTION A-A               |