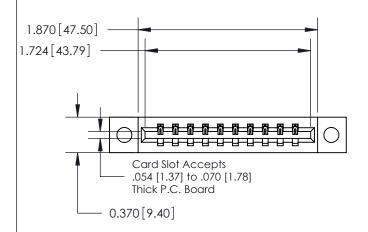

**Mounting Option** 

04-.156 (3.96) Dia. Mounting Holes

ISSUE NUMBER ORIGINAL

1

|                              | 0.600[15.24]              |
|------------------------------|---------------------------|
|                              | 0.330 [8.38]<br>Card Slot |
| .160 [4.06] Point of Contact | Cara sioi                 |
|                              |                           |
|                              |                           |
| 5                            | SECTION A-A               |

| 837/887 Series High Temp Card Edge Connector |
|----------------------------------------------|
| Part Number: 837-010-540-604                 |

YOUR CONNECTION TO QUALITY & SERVICE

**EDAC INC** TORONTO, ONTARIO CANADA