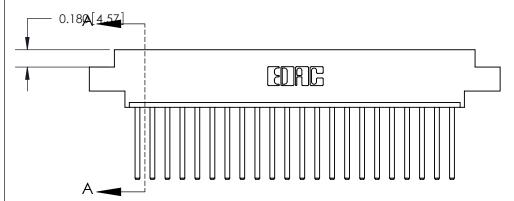

ORIGINAL (1)

ORIGINAL

| 833 Series High Temp Card Edge Connector<br>Contact Bend Detail                                                    |                                                                                                  | ACAD REFERENCE NO. | 833 ENG MASTER   |               |
|--------------------------------------------------------------------------------------------------------------------|--------------------------------------------------------------------------------------------------|--------------------|------------------|---------------|
|                                                                                                                    |                                                                                                  | DRAWN: J.LEE       | DATE: OCT. 14/09 |               |
|                                                                                                                    |                                                                                                  | CHECKED: DATE:     |                  |               |
| TORONTO, ONTARIO  ARE THE PROPERTY OF EDAC INC. SHALL NOT BE REPRODUCED, OR C CANADA  OR USED AS THE BASIS FOR THE | THESE DRAWINGS AND SPECIFICATIONS                                                                | SCALE: NTS         | SHEET 2          | 2 <b>OF</b> 3 |
|                                                                                                                    | SHALL NOT BE REPRODUCED, OR COPIED OR USED AS THE BASIS FOR THE MANUFACTURE OR SALE OF APPARATUS | DRAWING NUMBER     |                  | ISSUE         |
|                                                                                                                    |                                                                                                  | 833 Assembly       |                  | 1             |