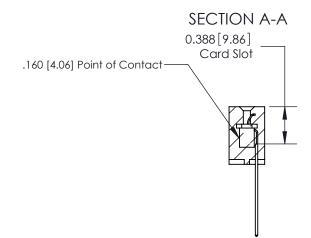

ORIGINAL (1)

ORIGINAL

| 833 Series High Temp Card Edge Connector<br>Contact Bend Detail                                                    |                                                                                                  | ACAD REFERENCE NO. | 833 ENG MASTER   |               |
|--------------------------------------------------------------------------------------------------------------------|--------------------------------------------------------------------------------------------------|--------------------|------------------|---------------|
|                                                                                                                    |                                                                                                  | DRAWN: J.LEE       | DATE: OCT. 14/09 |               |
|                                                                                                                    |                                                                                                  | CHECKED: DATE:     |                  |               |
| TORONTO, ONTARIO  ARE THE PROPERTY OF EDAC INC. SHALL NOT BE REPRODUCED, OR C CANADA  OR USED AS THE BASIS FOR THE | THESE DRAWINGS AND SPECIFICATIONS                                                                | SCALE: NTS         | SHEET 2          | 2 <b>OF</b> 3 |
|                                                                                                                    | SHALL NOT BE REPRODUCED, OR COPIED OR USED AS THE BASIS FOR THE MANUFACTURE OR SALE OF APPARATUS | DRAWING NUMBER     |                  | ISSUE         |
|                                                                                                                    |                                                                                                  | 833 Assembly       |                  | 1             |