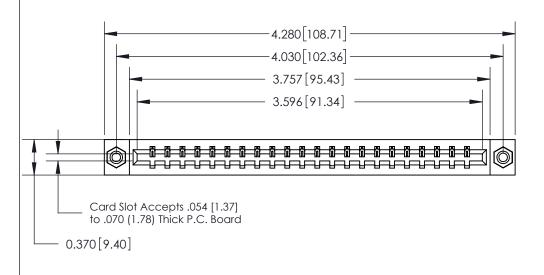

## See Accompanying Page for:

- **Bend Detail**
- **Mounting Options**

833 Series High Temp Card Edge Connector Part Number: 833-022-544-608

**EDAC INC** TORONTO, ONTARIO CANADA

THESE DRAWINGS AND SPECIFICATIONS ARE THE PROPERTY OF EDAC INC.,AND SHALL NOT BE REPRODUCED, OR COPIED OR USED AS THE BASIS FOR THE MANUFACTURE OR SALE OF APPARATUS WITHOUT WRITTEN PERMISSION.