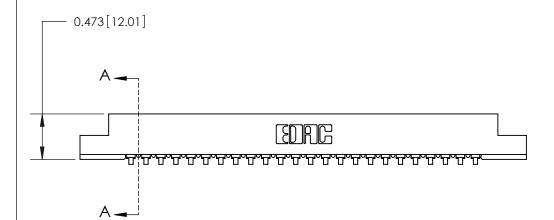

**Mounting Option** 

.156 (3.96) Dia. Mounting Holes

## **Contact Detail**

90 Degree Bend (Code 541 Contacts)

.156 [3.96] Contact Spacing x .200 [5.08] Row Spacing







**SECTION A-A** 

.175 [4.45] Point of Contact (Measured from bottom of Card Slot)



**See Accompanying Page for:** 

**Contact Bend Details** 

807/857 Series High Temp Card Edge Connector Part Number: 807-024-457-104



| ACAD REFERENCE NO. 807 ENG MASTER |                  |
|-----------------------------------|------------------|
| DRAWN: J.LEE                      | DATE: AUG. 11/09 |
| CHECKED:                          | DATE:            |
| SCALE: NTS                        | SHEET 1 OF 2     |
| DRAWING NUMBER                    | ISSUE            |

807 Assembly