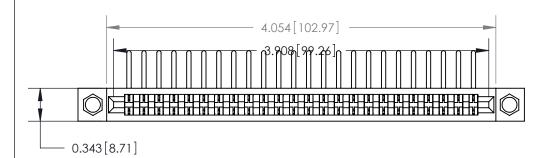

## **Contact Detail**

90 Degree Bend (Code 541 Contacts)

.156 [3.96] Contact Spacing x .200 [5.08] Row Spacing

**SECTION A-A** 

.175 [4.45] Point of Contact (Measured from bottom of Card Slot)

**See Accompanying Page for:** 