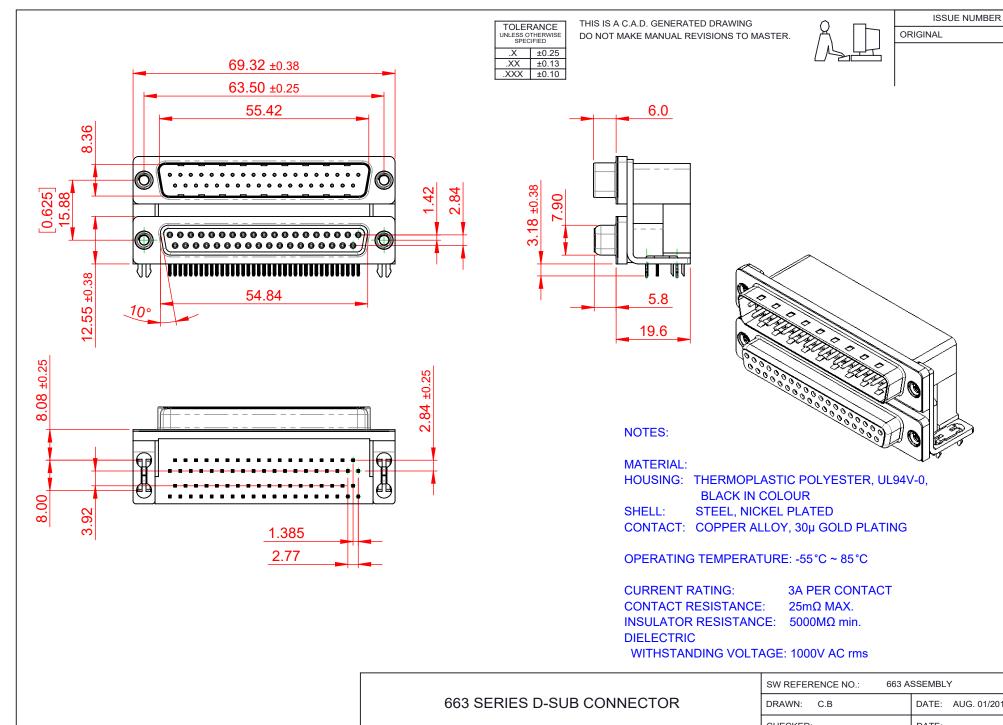

THIS SERIES FULLY CONFORMS TO THE EUROPEAN UNION DIRECTIVES 2011/65/EU FOR RoHS COMPLIANCY.

| 663 SERIES D-SUB (                     | DRAWN: C.B                                                                                                                                                                                                     | DATE: AUG. 01/2         | 018        |       |
|----------------------------------------|----------------------------------------------------------------------------------------------------------------------------------------------------------------------------------------------------------------|-------------------------|------------|-------|
|                                        |                                                                                                                                                                                                                | CHECKED:                | DATE:      |       |
| EDAC INC<br>TORONTO, ONTARIO<br>CANADA | THESE DRAWINGS AND SPECIFICATIONS<br>ARE THE PROPERTY OF EDAC INC.,AND<br>SHALL NOT BE REPRODUCED,OR COPIED<br>OR USED AS THE BASIS FOR THE<br>MANUFACTURE OR SALE OF APPARATUS<br>WITHOUT WRITTEN PERMISSION. | SCALE: (IN C.A.D. 1:1)  | SHEET 1 OF | 1     |
|                                        |                                                                                                                                                                                                                | DRAWING NUMBER: 663-037 | -664-031   | ISSUE |
| YOUR CONNECTION TO QUALITY & SERVICE   |                                                                                                                                                                                                                | PART NUMBER: 663-037    | -664-031   | 1     |