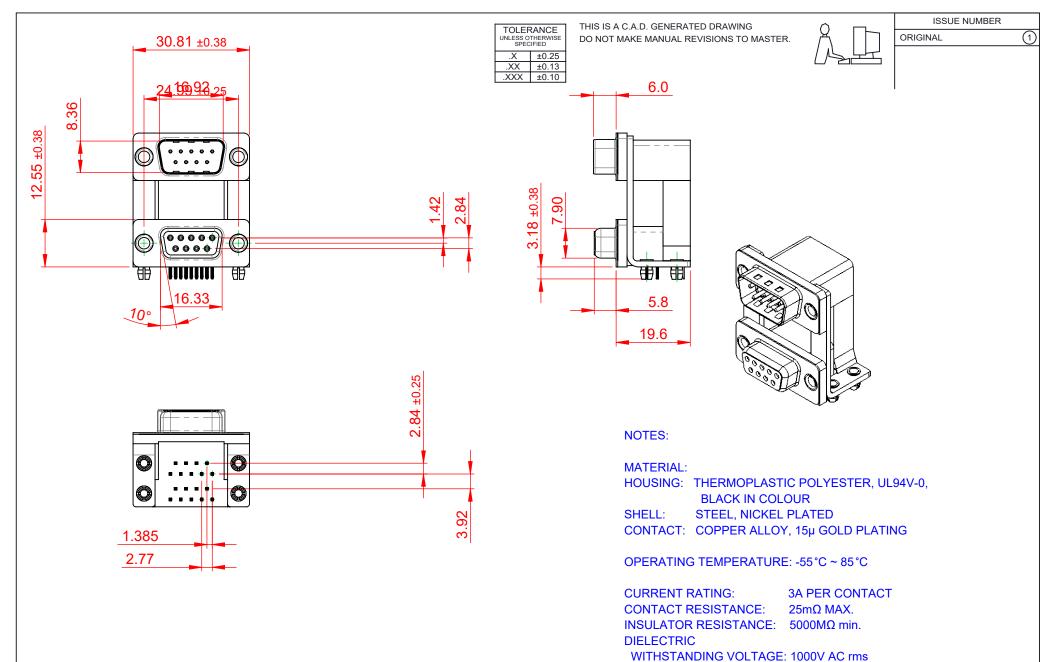

663 SERIES D-SUB CONNECTOR

YOUR CONNECTION TO QUALITY & SERVICE

**EDAC INC** TORONTO, ONTARIO CANADA

THESE DRAWINGS AND SPECIFICATIONS ARE THE PROPERTY OF EDAC INC..AND SHALL NOT BE REPRODUCED, OR COPIED OR USED AS THE BASIS FOR THE MANUFACTURE OR SALE OF APPARATUS WITHOUT WRITTEN PERMISSION.

DRAWING NUMBER: 663-009-364-040 PART NUMBER: 663-009-364-040

THIS SERIES FULLY CONFORMS TO THE EUROPEAN UNION DIRECTIVES 2011/65/EU FOR RoHS COMPLIANCY.