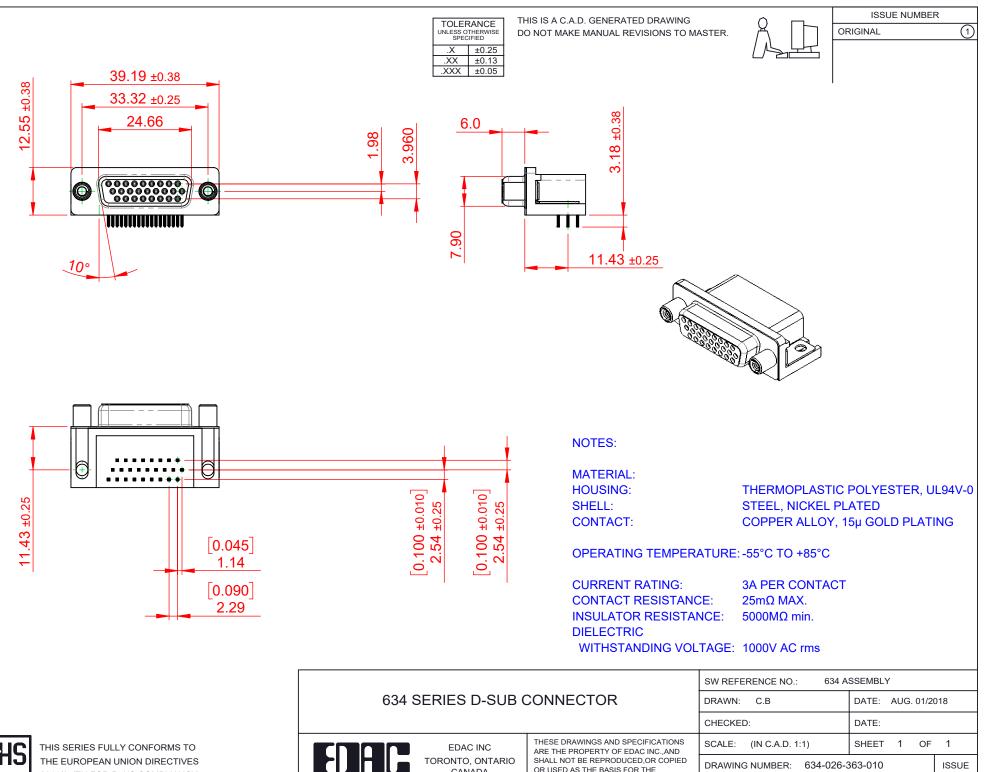

THE EUROPEAN UNION DIRECTIVES 2011/65/EU FOR RoHS COMPLIANCY. COMPLIANT

|                                                                                                                                                                                                    |                        | CHECKED:                 | DATE:   |
|----------------------------------------------------------------------------------------------------------------------------------------------------------------------------------------------------|------------------------|--------------------------|---------|
| EDAC INC<br>TORONTO, ONTARIO<br>CANADA<br>EDAC INC<br>THESE DRAWINGS AND SPECIFICATIONS<br>ARE THE PROPERTY OF EDAC INC.,AND<br>SHALL NOT BE REPRODUCED, OR COPIED<br>OR USED AS THE BASIS FOR THE | SCALE: (IN C.A.D. 1:1) | SHEET                    |         |
|                                                                                                                                                                                                    |                        | DRAWING NUMBER: 634-026- | 363-010 |
| YOUR CONNECTION TO QUALITY & SERVICE                                                                                                                                                               |                        | PART NUMBER: 634-026-    | 363-010 |