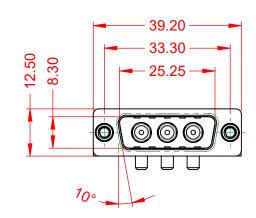

**INSULATOR RESISTANCE:** DIELECTRIC WITHSTANDING VOLTAGE: 30A (CURRENT)

5000MΩ min.

1000V AC rms

|                            | COMBINATION D-SUB                                             |                                                                                                                                                                                                                |          | SW REFERENCE NO.: 629 COMBO ASSEMBLY |           |                    |       |  |
|----------------------------|---------------------------------------------------------------|----------------------------------------------------------------------------------------------------------------------------------------------------------------------------------------------------------------|----------|--------------------------------------|-----------|--------------------|-------|--|
| COM                        |                                                               |                                                                                                                                                                                                                |          | DRAWN: C.B                           |           | DATE: JAN. 01/2019 |       |  |
|                            |                                                               |                                                                                                                                                                                                                |          | CHECKED:                             |           | DATE:              |       |  |
|                            | EDAC INC<br>TORONTO, ONTARIO<br>CANADA<br>9 QUALITY & SERVICE | THESE DRAWINGS AND SPECIFICATIONS<br>ARE THE PROPERTY OF EDAC INC.,AND<br>SHALL NOT BE REPRODUCED,OR COPIED<br>OR USED AS THE BASIS FOR THE<br>MANUFACTURE OR SALE OF APPARATUS<br>WITHOUT WRITTEN PERMISSION. | SCALE:   | (IN C.A.D. 1:1)                      | SHEET 1   | OF                 | 2     |  |
|                            |                                                               |                                                                                                                                                                                                                | DRAWING  | NUMBER: 629-3W3                      | -650-3TE  |                    | ISSUE |  |
| YOUR CONNECTION TO QUALITY |                                                               |                                                                                                                                                                                                                | PART NUM | MBER: 629-3W3                        | 3-650-3TE |                    | 1     |  |