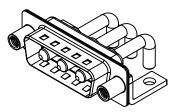

**INSULATOR RESISTANCE:** DIELECTRIC WITHSTANDING VOLTAGE: 30A (CURRENT)

5000MΩ min.

1000V AC rms

|                            | COMBINATION D-SUB                                             |                                                                                                                                                                                                                |          | SW REFERENCE NO.: 629 COMBO ASSEMBLY |           |                    |       |  |
|----------------------------|---------------------------------------------------------------|----------------------------------------------------------------------------------------------------------------------------------------------------------------------------------------------------------------|----------|--------------------------------------|-----------|--------------------|-------|--|
| COM                        |                                                               |                                                                                                                                                                                                                |          | DRAWN: C.B                           |           | DATE: JAN. 01/2019 |       |  |
|                            |                                                               |                                                                                                                                                                                                                |          | CHECKED:                             |           | DATE:              |       |  |
|                            | EDAC INC<br>TORONTO, ONTARIO<br>CANADA<br>9 QUALITY & SERVICE | THESE DRAWINGS AND SPECIFICATIONS<br>ARE THE PROPERTY OF EDAC INC.,AND<br>SHALL NOT BE REPRODUCED,OR COPIED<br>OR USED AS THE BASIS FOR THE<br>MANUFACTURE OR SALE OF APPARATUS<br>WITHOUT WRITTEN PERMISSION. | SCALE:   | (IN C.A.D. 1:1)                      | SHEET 1   | OF                 | 2     |  |
|                            |                                                               |                                                                                                                                                                                                                | DRAWING  | NUMBER: 629-3W3                      | -650-3TE  |                    | ISSUE |  |
| YOUR CONNECTION TO QUALITY |                                                               |                                                                                                                                                                                                                | PART NUM | MBER: 629-3W3                        | 3-650-3TE |                    | 1     |  |