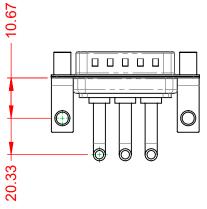

**INSULATOR RESISTANCE:** DIELECTRIC WITHSTANDING VOLTAGE: 30A (CURRENT)

5000MΩ min.

1000V AC rms

|                            | COMBINATION D-SUB                                             |                                                                                                                                                                                                                |          | SW REFERENCE NO.: 629 COMBO ASSEMBLY |           |                    |       |  |
|----------------------------|---------------------------------------------------------------|----------------------------------------------------------------------------------------------------------------------------------------------------------------------------------------------------------------|----------|--------------------------------------|-----------|--------------------|-------|--|
| COM                        |                                                               |                                                                                                                                                                                                                |          | DRAWN: C.B                           |           | DATE: JAN. 01/2019 |       |  |
|                            |                                                               |                                                                                                                                                                                                                |          | CHECKED:                             |           | DATE:              |       |  |
|                            | EDAC INC<br>TORONTO, ONTARIO<br>CANADA<br>9 QUALITY & SERVICE | THESE DRAWINGS AND SPECIFICATIONS<br>ARE THE PROPERTY OF EDAC INC.,AND<br>SHALL NOT BE REPRODUCED,OR COPIED<br>OR USED AS THE BASIS FOR THE<br>MANUFACTURE OR SALE OF APPARATUS<br>WITHOUT WRITTEN PERMISSION. | SCALE:   | (IN C.A.D. 1:1)                      | SHEET 1   | OF                 | 2     |  |
|                            |                                                               |                                                                                                                                                                                                                | DRAWING  | NUMBER: 629-3W3                      | -650-3TE  |                    | ISSUE |  |
| YOUR CONNECTION TO QUALITY |                                                               |                                                                                                                                                                                                                | PART NUM | MBER: 629-3W3                        | 3-650-3TE |                    | 1     |  |