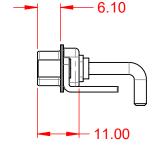

**INSULATOR RESISTANCE:** DIELECTRIC WITHSTANDING VOLTAGE: 30A (CURRENT)

5000MΩ min.

1000V AC rms

|                            | COMBINATION D-SUB                                             |                                                                                                                                                                                                                |          | SW REFERENCE NO.: 629 COMBO ASSEMBLY |           |                    |       |  |
|----------------------------|---------------------------------------------------------------|----------------------------------------------------------------------------------------------------------------------------------------------------------------------------------------------------------------|----------|--------------------------------------|-----------|--------------------|-------|--|
| COM                        |                                                               |                                                                                                                                                                                                                |          | DRAWN: C.B                           |           | DATE: JAN. 01/2019 |       |  |
|                            |                                                               |                                                                                                                                                                                                                |          | CHECKED:                             |           | DATE:              |       |  |
|                            | EDAC INC<br>TORONTO, ONTARIO<br>CANADA<br>9 QUALITY & SERVICE | THESE DRAWINGS AND SPECIFICATIONS<br>ARE THE PROPERTY OF EDAC INC.,AND<br>SHALL NOT BE REPRODUCED,OR COPIED<br>OR USED AS THE BASIS FOR THE<br>MANUFACTURE OR SALE OF APPARATUS<br>WITHOUT WRITTEN PERMISSION. | SCALE:   | (IN C.A.D. 1:1)                      | SHEET 1   | OF                 | 2     |  |
|                            |                                                               |                                                                                                                                                                                                                | DRAWING  | NUMBER: 629-3W3                      | -650-3TE  |                    | ISSUE |  |
| YOUR CONNECTION TO QUALITY |                                                               |                                                                                                                                                                                                                | PART NUM | MBER: 629-3W3                        | 3-650-3TE |                    | 1     |  |