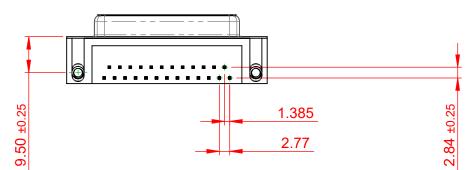

NOTES:

MATERIAL: HOUSING: SHELL: CONTACT:

THERMOPLASTIC POLYESTER, UL94V-0 STEEL, NICKEL PLATED COPPER ALLOY, GOLD FLASH PLATING

(1)

OPERATING TEMPERATURE: -55°C TO +85°C

**CURRENT RATING: 3A PER CONTACT** CONTACT RESISTANCE:  $25m\Omega$  MAX. **INSULATOR RESISTANCE:** 5000MΩ min. DIELECTRIC WITHSTANDING VOLTAGE: 1000V AC rms

|                                      |                                        |                                                                                                                                             | SW REFERENCE NO.: 622 ASSEMBLY  |                  |       |
|--------------------------------------|----------------------------------------|---------------------------------------------------------------------------------------------------------------------------------------------|---------------------------------|------------------|-------|
|                                      |                                        |                                                                                                                                             | DRAWN: C.B                      | DATE: AUG. 01/20 | 018   |
|                                      |                                        |                                                                                                                                             | CHECKED:                        | DATE:            |       |
|                                      | EDAC INC<br>TORONTO, ONTARIO<br>CANADA | THESE DRAWINGS AND SPECIFICATIONS<br>ARE THE PROPERTY OF EDAC INC.,AND<br>SHALL NOT BE REPRODUCED,OR COPIED<br>OR USED AS THE BASIS FOR THE | SCALE: (IN C.A.D. 1:1)          | SHEET 1 OF       | 1     |
|                                      |                                        |                                                                                                                                             | DRAWING NUMBER: 622-025-268-035 |                  | ISSUE |
| YOUR CONNECTION TO QUALITY & SERVICE |                                        | MANUFACTURE OR SALE OF APPARATUS<br>WITHOUT WRITTEN PERMISSION.                                                                             | PART NUMBER: 622-025-           | 268-035          | 1     |