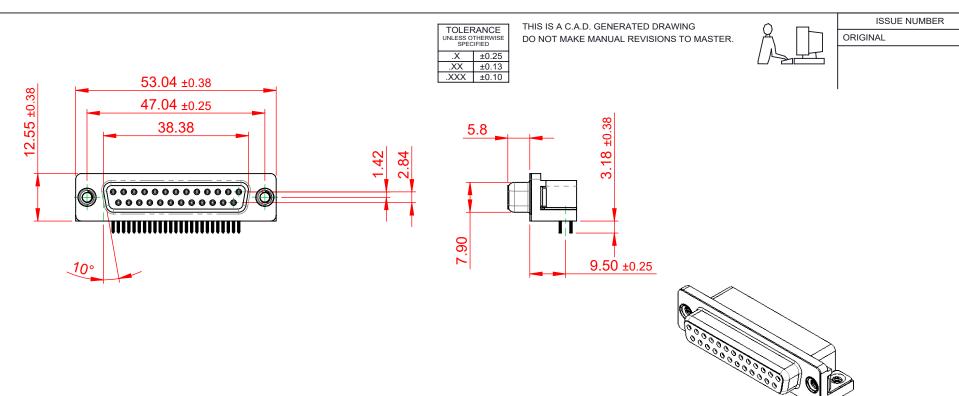

NOTES:

MATERIAL: HOUSING: SHELL: CONTACT:

THERMOPLASTIC POLYESTER, UL94V-0 STEEL, NICKEL PLATED COPPER ALLOY, GOLD FLASH PLATING

(1)

OPERATING TEMPERATURE: -55°C TO +85°C

**CURRENT RATING: 3A PER CONTACT** CONTACT RESISTANCE:  $25m\Omega$  MAX. **INSULATOR RESISTANCE:** 5000MΩ min. DIELECTRIC WITHSTANDING VOLTAGE: 1000V AC rms

|                                      |                                        |                                                                                                                                             | SW REFERENCE NO.: 622 ASSEMBLY  |                  |       |
|--------------------------------------|----------------------------------------|---------------------------------------------------------------------------------------------------------------------------------------------|---------------------------------|------------------|-------|
|                                      |                                        |                                                                                                                                             | DRAWN: C.B                      | DATE: AUG. 01/20 | 018   |
|                                      |                                        |                                                                                                                                             | CHECKED:                        | DATE:            |       |
|                                      | EDAC INC<br>TORONTO, ONTARIO<br>CANADA | THESE DRAWINGS AND SPECIFICATIONS<br>ARE THE PROPERTY OF EDAC INC.,AND<br>SHALL NOT BE REPRODUCED,OR COPIED<br>OR USED AS THE BASIS FOR THE | SCALE: (IN C.A.D. 1:1)          | SHEET 1 OF       | 1     |
|                                      |                                        |                                                                                                                                             | DRAWING NUMBER: 622-025-268-035 |                  | ISSUE |
| YOUR CONNECTION TO QUALITY & SERVICE |                                        | MANUFACTURE OR SALE OF APPARATUS<br>WITHOUT WRITTEN PERMISSION.                                                                             | PART NUMBER: 622-025-           | 268-035          | 1     |