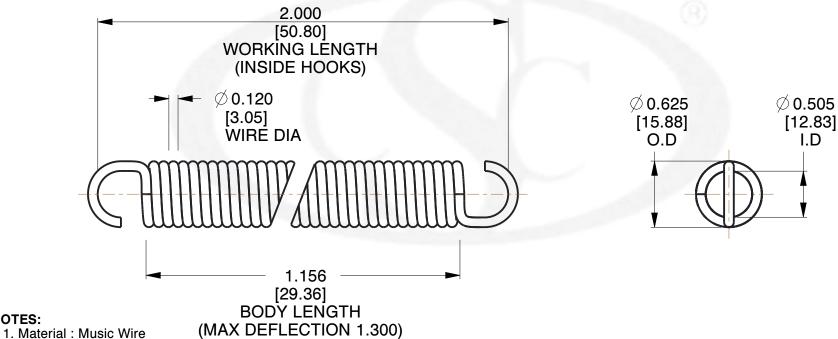

NOTES:

(MAX DEFLECTION 1.300)

2. Finish: No finish

3. Sugg Max. Load: 94.000 (lbs)

4. Deflection: 1.300 (in)

5. All Drawing Dimensions are in Inches [mm]

6. Coil Count%

info@centuryspring.com

3.000

SCALE

**COMPONENT SPRINGS** UNIT 6056 INCH [mm] SHEET **EXTENSION SPRINGS** 1 of 1